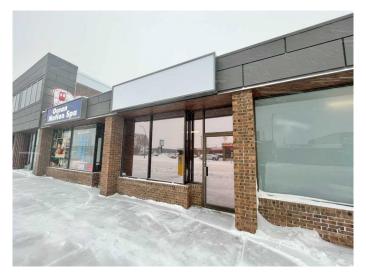

#### \$10

0 Bedroom, 0.00 Bathroom, Commercial on 0.00 Acres

Downtown, Lethbridge, Alberta

Discover the perfect space for your small service-based business at 918 3rd Ave South. Previously an insurance agency, this versatile unit is already set up to accommodate a variety of professional services. Located on one of Lethbridge's busiest streets, this property ensures high visibility and accessibility for your clients. The unit features convenient customer parking right out front and dedicated staff parking at the rear. Key Features: Location: High-traffic area on 3rd Ave South Setup: Ideal for small service-based businesses Parking: Customer parking in front, staff parking at the rear Lease Rate: \$10 per square foot per year, triple net lease Don't miss this opportunity to position your business in a prime location with excellent exposure. FIRST THREE MONTHS RENT **DISCOUNTED BY 50%** 