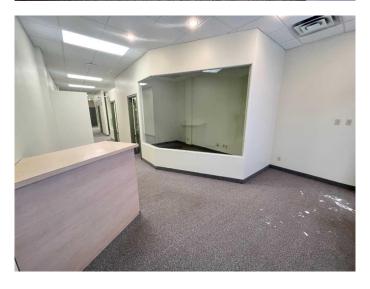

#### \$10

0 Bedroom, 0.00 Bathroom, Commercial on 0.00 Acres

Downtown, Lethbridge, Alberta

Discover the perfect space for your small service-based business at 918 3rd Ave South. Previously an insurance agency, this versatile unit is already set up to accommodate a variety of professional services. Located on one of Lethbridge's busiest streets, this property ensures high visibility and accessibility for your clients. The unit features convenient customer parking right out front and dedicated staff parking at the rear. Key Features: Location: High-traffic area on 3rd Ave South Setup: Ideal for small service-based businesses Parking: Customer parking in front, staff parking at the rear Lease Rate: \$10 per square foot per year, triple net lease Don't miss this opportunity to position your business in a prime location with excellent exposure. FIRST THREE MONTHS RENT **DISCOUNTED BY 50%** 