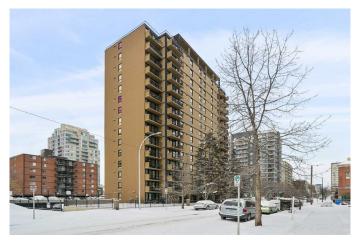

# \$245,000 - 102, 733 14 Avenue Sw, Calgary

MLS® #A2191475

## \$245,000

1 Bedroom, 1.00 Bathroom, 622 sqft Residential on 0.00 Acres

Beltline, Calgary, Alberta

Welcome to Centro 733, where urban living meets modern comfort. This bright and inviting 1-bedroom, 1-bathroom suite is ideally positioned on the south side of the building, offering abundant natural light throughout the day. Although situated on the first floor, the unit is elevated above grade, providing both privacy and security. Step inside to discover newer laminate flooring that flows seamlessly through the spacious living area, perfect for relaxing or setting up your home office. The open-concept layout includes a dedicated dining area complete with a wall of built-in cabinets and a sleek granite buffet counter for additional storage and style. The modern kitchen features granite countertops, stainless steel appliances, and ample cabinetry to inspire your inner chef. Enjoy fresh air and morning coffee on your private balcony, accessed via large patio doors from the living room. The primary bedroom offers generous closet space, while the main bathroom boasts a luxurious soaker tub with granite accents. Convenience is key with in-suite laundry (washer included) and an additional storage locker. The unit also comes with an assigned parking stall, providing secure and convenient parking. The condo fees include unit electricity, adding value and simplicity to your monthly expenses. The building welcomes you with a cozy and inviting lobby that features comfortable seating for your guests. For cycling enthusiasts, there is convenient bike storage located on the main floor. Stay active

# of Stories 11