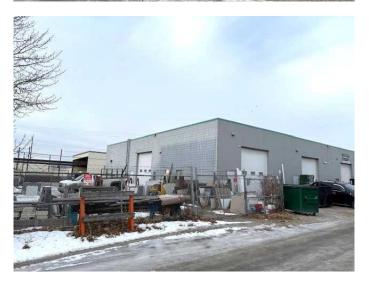

### \$644,000

0 Bedroom, 0.00 Bathroom, Commercial on 0.00 Acres

Greenview Industrial Park, Calgary, Alberta

Rare find two ADJOINING Bays with built-in Tenants. Bay 1 (MLS # A2192195) has 2,263 SF on Main & 720 SF for the Mezzanine â€" a total of 2,983 SF space per the Condo Plan; Bay 2 (MLS # A2192196) has 2,248 SF on Main & 742 SF for the Mezzanine â€" a total of 2,990 SF space per the Condo Plan. Both units with Gross Lease, Tenants paying own electricity --- Bay 1 (with exclusive use of the South fenced yard per the Bylaws) has long term Lease; and Bay 2 on M-T-M. Condo fee (covers gas / water & sewer) for Bay 1: \$ 781.06 and \$ 782.63 for Bay 2. Building's mechanical design: Utility room (furnace & hot water tank) in Bays 2, 3 & 5 respectively; adjoining units (Bay 1 vs. 2; Bay 4 vs. 3) via share use (with cost splitting for such items' upkeep). Ideal for Owner Operator or Investors. Realtors â€" please note Private Remarks. Commercial loan financing requires min. 35% down; alternative option: pledging personal property (e.g. take out a lower interest rate residential mortgage) to finance the commercial deal.