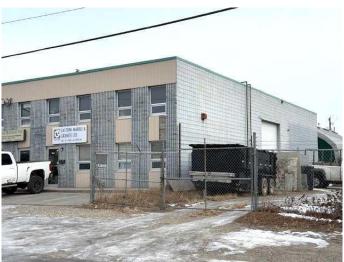

### \$644,000

0 Bedroom, 0.00 Bathroom, Commercial on 0.00 Acres

Greenview Industrial Park, Calgary, Alberta

Rare find two ADJOINING Bays with built-in Tenants. Bay 1 (MLS # A2192195) has 2,263 SF on Main & 720 SF for the Mezzanine â€" a total of 2,983 SF space per the Condo Plan; Bay 2 (MLS # A2192196) has 2,248 SF on Main & 742 SF for the Mezzanine â€" a total of 2,990 SF space per the Condo Plan. Both units with Gross Lease, Tenants paying own electricity --- Bay 1 (with exclusive use of the South fenced yard per the Bylaws) has long term Lease; and Bay 2 on M-T-M. Condo fee (covers gas / water & sewer) for Bay 1: \$ 781.06 and \$ 782.63 for Bay 2. Building's mechanical design: Utility room (furnace & hot water tank) in Bays 2, 3 & 5 respectively; adjoining units (Bay 1 vs. 2; Bay 4 vs. 3) via share use (with cost splitting for such items' upkeep). Ideal for Owner Operator or Investors. Realtors â€" please note Private Remarks. Commercial loan financing requires min. 35% down; alternative option: pledging personal property (e.g. take out a lower interest rate residential mortgage) to finance the commercial deal.