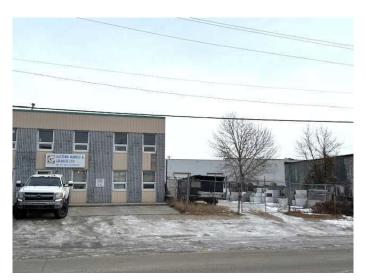

### \$644,000

0 Bedroom, 0.00 Bathroom, Commercial on 0.00 Acres

Greenview Industrial Park, Calgary, Alberta

Rare find two ADJOINING Bays with built-in Tenants. Bay 1 (MLS # A2192195) has 2,263 SF on Main & 720 SF for the Mezzanine â€" a total of 2,983 SF space per the Condo Plan; Bay 2 (MLS # A2192196) has 2,248 SF on Main & 742 SF for the Mezzanine â€" a total of 2,990 SF space per the Condo Plan. Both units with Gross Lease, Tenants paying own electricity --- Bay 1 (with exclusive use of the South fenced yard per the Bylaws) has long term Lease; and Bay 2 on M-T-M. Condo fee (covers gas / water & sewer) for Bay 1: \$ 781.06 and \$ 782.63 for Bay 2. Building's mechanical design: Utility room (furnace & hot water tank) in Bays 2, 3 & 5 respectively; adjoining units (Bay 1 vs. 2; Bay 4 vs. 3) via share use (with cost splitting for such items' upkeep). Ideal for Owner Operator or Investors. Realtors â€" please note Private Remarks. Commercial loan financing requires min. 35% down; alternative option: pledging personal property (e.g. take out a lower interest rate residential mortgage) to finance the commercial deal.