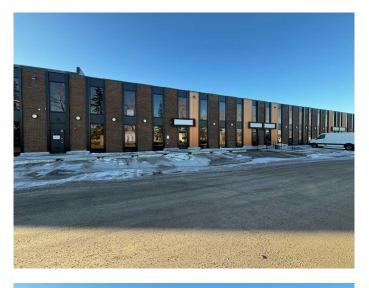

#### \$1,802,843

0 Bedroom, 0.00 Bathroom, Commercial on 0.00 Acres

McCall, Calgary, Alberta

Industrial condo bay totalling 8,881 sq.ft. with 6,360 sq.ft. on the main floor and 2,521 sq.ft. mezzanine. 10' x 10' dock loading door. 21' Ceiling in the warehouse. 4 Assigned parking stalls with 19 visitor parking stalls on site. 68' marshalling area. Upgraded with new RTU, LED lighting, new man and overhead door, new unit heater and electrical panel (100A/600V). Condo Fees: \$1.25/sq.ft. (est. 2025).