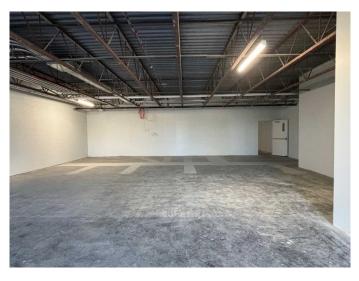

#### \$1,802,843

0 Bedroom, 0.00 Bathroom, Commercial on 0.00 Acres

McCall, Calgary, Alberta

Industrial condo bay totalling 8,881 sq.ft. with 6,360 sq.ft. on the main floor and 2,521 sq.ft. mezzanine. 10' x 10' dock loading door. 21' Ceiling in the warehouse. 4 Assigned parking stalls with 19 visitor parking stalls on site. 68' marshalling area. Upgraded with new RTU, LED lighting, new man and overhead door, new unit heater and electrical panel (100A/600V). Condo Fees: \$1.25/sq.ft. (est. 2025).