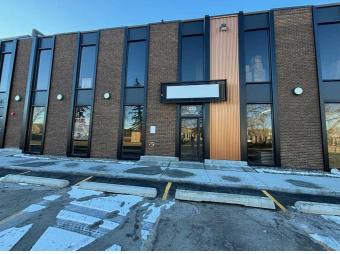

#### \$1,802,843

0 Bedroom, 0.00 Bathroom, Commercial on 0.00 Acres

McCall, Calgary, Alberta

Industrial condo bay totalling 8,881 sq.ft. with 6,360 sq.ft. on the main floor and 2,521 sq.ft. mezzanine. 10' x 10' dock loading door. 21' Ceiling in the warehouse. 4 Assigned parking stalls with 19 visitor parking stalls on site. 68' marshalling area. Upgraded with new RTU, LED lighting, new man and overhead door, new unit heater and electrical panel (100A/600V). Condo Fees: \$1.25/sq.ft. (est. 2025).