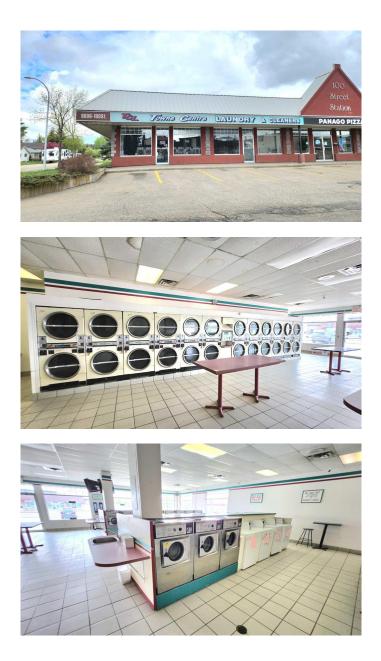

#### \$59,000

0 Bedroom, 0.00 Bathroom, Commercial on 0.00 Acres

Swanavon., Grande Prairie, Alberta

Amazing opportunity for a business start up in high traffic location (we are only selling equipments and contents inside). This huge commercial space is currently set up as a laundromat with all equipment in working order. In close proximity to condos and apartment buildings. Card operated commercial/industrial 29 washers and 28 dryers have all been recently serviced and are in prime condition to start today! Business only with all equipment included. Leased space can be negotiated with the landlord, There are no financial, revenue Expenses, net Income, or utility bills. Lease rate: \$22.50 (\$5062.50 per month), Com cost: \$13.10 ( \$2947.50 per month). total: \$8010 + GST.