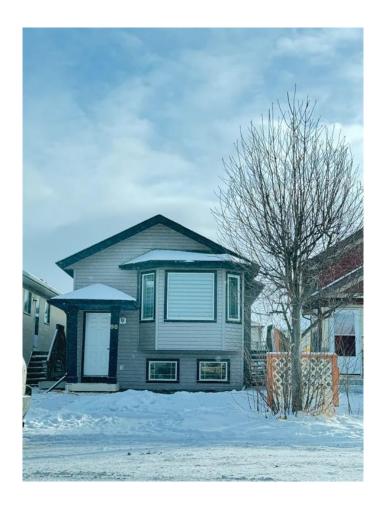

# \$590,000 - 98 Tarawood Road Ne, Calgary

MLS® #A2193528

## \$590,000

5 Bedroom, 3.00 Bathroom, 1,104 sqft Residential on 0.07 Acres

Taradale, Calgary, Alberta

Welcome to this beautiful bi-level home in the heart of Taradale! The upper level features a spacious and bright living room, a well-appointed kitchen with ample cabinetry, and a dining area with direct access to the backyard. The primary bedroom offers a walk-in closet and a private 4-piece ensuite, while two additional bedrooms and another full bathroom complete the main floor. The lower level, with its own separate entrance and large windows, boasts an (illegal) basement suite featuring two bedrooms, a kitchen, a living area, a full bathroom, and shared laundry. The backyard includes parking space and room to enjoy the outdoors. Conveniently located close to schools, parks, shopping, and transit. The basement is currently rentedâ€"an excellent opportunity for investors or first-time buyers!

Built in 2003

#### **Essential Information**

MLS® # A2193528 Price \$590,000

Bedrooms 5
Bathrooms 3.00

Full Baths 3

Square Footage 1,104
Acres 0.07
Year Built 2003

Type Residential

Sub-Type Detached Bi-Level Style Status Active

# **Community Information**

98 Tarawood Road Ne Address

Subdivision Taradale City Calgary County Calgary Province Alberta Postal Code T3J 5B2

#### **Exterior**

Private Yard Exterior Features

Lot Description Back Lane, Back Yard, City L

Roof Asphalt Shingle

Construction Vinyl Siding, Wood Frame

Foundation **Poured Concrete** 