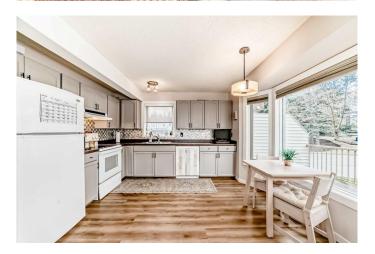

## \$491,000

2 Bedroom, 2.00 Bathroom, 1,349 sqft Residential on 0.00 Acres

Patterson, Calgary, Alberta

Welcome to this charming end-unit, two-storey townhome located in the sought-after community of Patterson. Thoughtfully designed for both comfort and practicality, this home features a single attached garage and a full driveway, providing ample parking in a quiet, well-established neighborhood. Inside, you'll be greeted by large, sun-filled windows that bathe the space in natural light, creating a bright and inviting atmosphere. The main floor boasts an open-concept living and dining area, highlighted by a cozy gas fireplaceâ€"ideal for relaxing evenings or entertaining guests. The well-appointed kitchen offers generous cabinet and counter space, along with a window over the sink for added brightness. Step directly out onto the back deckâ€"perfect for al fresco dining or morning coffeeâ€"complete with steps leading to a green space, ideal for dog walks or enjoying the outdoors. A convenient two-piece bath and main-floor laundry enhance the functionality of the layout.