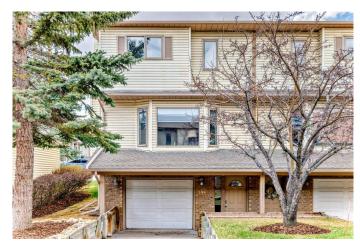

# \$491,000 - 198 Patina Park Sw, Calgary

MLS® #A2193564

## \$491,000

2 Bedroom, 2.00 Bathroom, 1,349 sqft Residential on 0.00 Acres

Patterson, Calgary, Alberta

Welcome to this charming end-unit, two-storey townhome located in the sought-after community of Patterson. Thoughtfully designed for both comfort and practicality, this home features a single attached garage and a full driveway, providing ample parking in a quiet, well-established neighborhood. Inside, you'll be greeted by large, sun-filled windows that bathe the space in natural light, creating a bright and inviting atmosphere. The main floor boasts an open-concept living and dining area, highlighted by a cozy gas fireplaceâ€"ideal for relaxing evenings or entertaining guests. The well-appointed kitchen offers generous cabinet and counter space, along with a window over the sink for added brightness. Step directly out onto the back deckâ€"perfect for al fresco dining or morning coffeeâ€"complete with steps leading to a green space, ideal for dog walks or enjoying the outdoors. A convenient two-piece bath and main-floor laundry enhance the functionality of the layout.