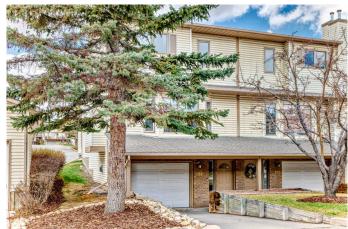

# \$491,000 - 198 Patina Park Sw, Calgary

MLS® #A2193564

## \$491,000

2 Bedroom, 2.00 Bathroom, 1,349 sqft Residential on 0.00 Acres

Patterson, Calgary, Alberta

Welcome to this charming end-unit, two-storey townhome located in the sought-after community of Patterson. Thoughtfully designed for both comfort and practicality, this home features a single attached garage and a full driveway, providing ample parking in a quiet, well-established neighborhood. Inside, you'll be greeted by large, sun-filled windows that bathe the space in natural light, creating a bright and inviting atmosphere. The main floor boasts an open-concept living and dining area, highlighted by a cozy gas fireplaceâ€"ideal for relaxing evenings or entertaining guests. The well-appointed kitchen offers generous cabinet and counter space, along with a window over the sink for added brightness. Step directly out onto the back deckâ€"perfect for al fresco dining or morning coffeeâ€"complete with steps leading to a green space, ideal for dog walks or enjoying the outdoors. A convenient two-piece bath and main-floor laundry enhance the functionality of the layout.