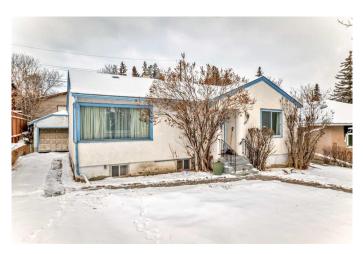

## \$824,750

3 Bedroom, 2.00 Bathroom, 1,047 sqft Residential on 0.15 Acres

Scarboro, Calgary, Alberta

Welcome to this vintage 1945 bungalow located in the sought-after community of Scarboro. This charming home boasts 2 bedrooms, 2 baths, and a 1 bedroom illegal basement suite. Nestled on a picturesque street, this property is perfect for those seeking a blend of character and a canvas for the home of your dreams. Oversized Double Detached Garage has plenty of space for vehicles, storage, or a workshop as well as a Single Detached Garage that would be perfect for storage. Prime Location in prestigious Scarboro community, known for its beautiful tree-lined streets, parks, and proximity to downtown Calgary. Don't miss the opportunity to own a piece of Calgary's history.

#### Interior

Interior Features Laminate Counters

Appliances Dryer, Electric Stove, Freezer, Range Hood, Refrigerator, Washer

Heating Central, Natural Gas

Cooling None Has Basement Yes

Basement Full, Partially Finished, Suite