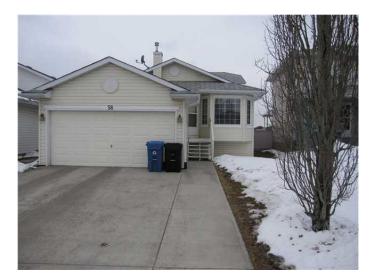

# \$679,900 - 58 Anaheim Place Ne, Calgary

MLS® #A2194170

#### \$679,900

5 Bedroom, 3.00 Bathroom, 1,881 sqft Residential on 0.10 Acres

Monterey Park, Calgary, Alberta

Your dream home awaits! Get ready to fall in love with this beautifully renovated and fully developed 4-level split home, nestled in the heart of Monterey Park. Prime. Location, nestled in a cul-de-sac, and. backing onto a park. From its modern upgrades, to its spacious design, this home is everything you've been searching for. Step inside and you'll be greeted by the open main floor, filled with warmth and Style. Stunning vinyl plank floors that combine elegance with durability, high ceilings and recessed lighting that create an airy, inviting atmosphere and bright open windows that flood the space with natural light.

#### **Essential Information**

| MLS® #         | A2194170      |
|----------------|---------------|
| Price          | \$679,900     |
| Bedrooms       | 5             |
| Bathrooms      | 3.00          |
| Full Baths     | 3             |
| Square Footage | 1,881         |
| Acres          | 0.10          |
| Year Built     | 1996          |
| Туре           | Residential   |
| Sub-Type       | Detached      |
| Style          | 4 Level Split |
| Status         | Active        |

### **Community Information**

| Address<br>Subdivision<br>City<br>County<br>Province<br>Postal Code | 58 Anaheim Place Ne<br>Monterey Park<br>Calgary<br>Calgary<br>Alberta<br>T1Y 7B3                                              |
|---------------------------------------------------------------------|-------------------------------------------------------------------------------------------------------------------------------|
| Amenities                                                           |                                                                                                                               |
| Parking Spaces<br>Parking<br># of Garages                           | 4<br>Double Garage Attached<br>2                                                                                              |
| Interior                                                            |                                                                                                                               |
| Interior Features                                                   | Granite Counters, Open Floorplan, Separate Entrance, Storage, Vinyl Windows, Recessed Lighting                                |
| Appliances                                                          | Dishwasher, Garage Control(s), Range Hood, Refrigerator,<br>Washer/Dryer, Window Coverings, Stove(s)                          |
| Heating                                                             | Forced Air, Natural Gas                                                                                                       |
| Cooling                                                             | None                                                                                                                          |
| Fireplace                                                           | Yes                                                                                                                           |
| # of Fireplaces                                                     | 1                                                                                                                             |
| Fireplaces                                                          | Family Room, Gas, Basement                                                                                                    |
| Has Basement                                                        | Yes                                                                                                                           |
| Basement                                                            | Finished, Full, Suite, Exterior Entry                                                                                         |
| Exterior                                                            |                                                                                                                               |
| Exterior Features<br>Lot Description                                | Private Entrance, Private Yard<br>Backs on to Park/Green Space, Landscaped, No Neighbours Behind,<br>Private, Rectangular Lot |
| Roof                                                                | Asphalt Shingle                                                                                                               |
| Construction                                                        | Vinyl Siding, Wood Frame                                                                                                      |
| Foundation                                                          | Poured Concrete                                                                                                               |
| Additional Information                                              |                                                                                                                               |
| Date Listed                                                         | February 14th, 2025                                                                                                           |
| Days on Market                                                      | 73                                                                                                                            |
| Zoning                                                              | R-CG                                                                                                                          |