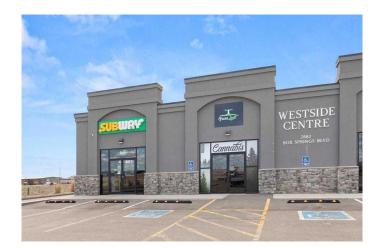

### \$26

0 Bedroom, 0.00 Bathroom, Commercial on 0.00 Acres

Brier Park Industrial, Medicine Hat, Alberta

Prime Retail Opportunity with Unmatched Highway #1 Exposure Seize the opportunity to own a thriving retail business strategically located between Redcliff and Medicine Hat. Perfectly positioned in a developing area, this location benefits from high traffic and visibility, nestled among popular fast food restaurants including Subway and McDonalds, gas stations, hotels, Costco, and Co-op Place. Established in 2018, this location has built a loyal customer base and is primed for growth. Highlights: Highway #1 Exposure: Maximize visibility and attract a steady flow of customers. Strategic Location: Close proximity to major amenities and attractions. Established Location: Operating successfully since 2018 with a dedicated clientele. Growth Potential: Positioned in a developing area with significant potential for expansion. Versatile Retail Opportunities: The location is suitable for a variety of retail ventures, enhancing its investment appeal. Don't miss out on this exceptional opportunity to establish or expand your retail presence.

## **Community Information**

Address 102, 2882 Box Springs Boulevard

Subdivision Brier Park Industrial

City Medicine Hat
County Medicine Hat

Province Alberta
Postal Code T1C 0C8