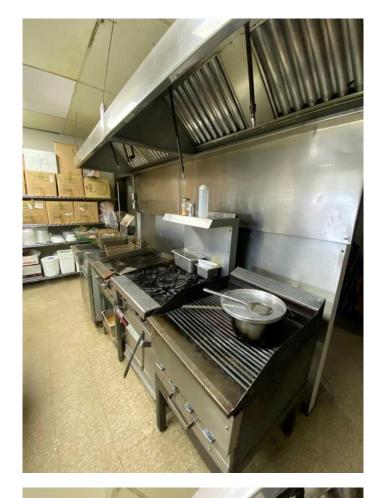

## \$149,900

0 Bedroom, 0.00 Bathroom, Commercial on 0.00 Acres

N/A, Calgary, Alberta

This recently renovated multi-franchise kitchen in Southeast Calgary has just reopened and is generating monthly sales between \$10,000 and \$20,000, with significant room for growth. Located in a high-traffic area, this business is designed to maximize revenue by operating multiple popular franchise brands from one fully equipped commercial kitchen.

With 1,500 sq. ft. of modern kitchen space, the business is strategically positioned for high-volume delivery and takeout orders through Uber Eats, DoorDash, and SkipTheDishes. The setup ensures low overhead costs, with a lease of only \$3,000 per month, making it an efficient and cost-effective investment.