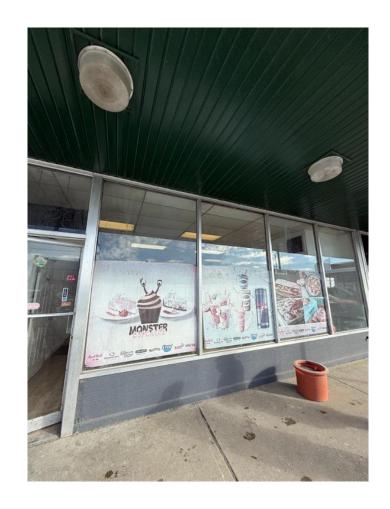

## \$149,900

0 Bedroom, 0.00 Bathroom, Commercial on 0.00 Acres

N/A, Calgary, Alberta

This recently renovated multi-franchise kitchen in Southeast Calgary has just reopened and is generating monthly sales between \$10,000 and \$20,000, with significant room for growth. Located in a high-traffic area, this business is designed to maximize revenue by operating multiple popular franchise brands from one fully equipped commercial kitchen.