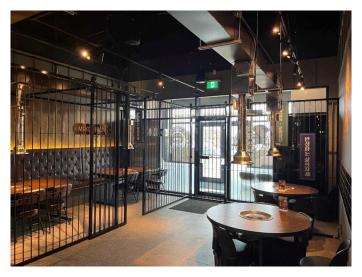

## \$2,700,000

0 Bedroom, 0.00 Bathroom, Commercial on 0.00 Acres

Ellerslie Industrial, Edmonton, Alberta

An incredible opportunity to own a fully operational Korean BBQ restaurant along with real estate in Edmonton, offering over 2600 sqft of prime space. This sale includes both the business and the commercial condo unit, offering everything needed for a seamless transition into a thriving restaurant operation. The property features newer equipment, including modern table BBQ setups and upgraded HVAC systems, ensuring an efficient, high-quality dining experience for your customers.

The business comes with proven recipes, sauces, and ingredients, and the seller is happy to support the continued success of the business by providing access to ready-to-cook ingredients after the sale, ensuring a smooth transition and long-term stability.