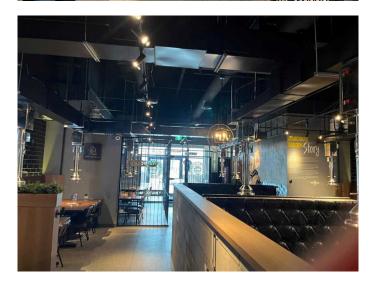

## \$2,700,000

0 Bedroom, 0.00 Bathroom, Commercial on 0.00 Acres

Ellerslie Industrial, Edmonton, Alberta

An incredible opportunity to own a fully operational Korean BBQ restaurant along with real estate in Edmonton, offering over 2600 sqft of prime space. This sale includes both the business and the commercial condo unit, offering everything needed for a seamless transition into a thriving restaurant operation. The property features newer equipment, including modern table BBQ setups and upgraded HVAC systems, ensuring an efficient, high-quality dining experience for your customers.

The business comes with proven recipes, sauces, and ingredients, and the seller is happy to support the continued success of the business by providing access to ready-to-cook ingredients after the sale, ensuring a smooth transition and long-term stability.