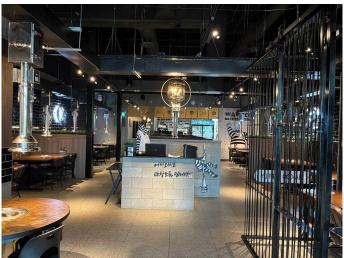

## \$2,700,000

0 Bedroom, 0.00 Bathroom, Commercial on 0.00 Acres

Ellerslie Industrial, Edmonton, Alberta

An incredible opportunity to own a fully operational Korean BBQ restaurant along with real estate in Edmonton, offering over 2600 sqft of prime space. This sale includes both the business and the commercial condo unit, offering everything needed for a seamless transition into a thriving restaurant operation. The property features newer equipment, including modern table BBQ setups and upgraded HVAC systems, ensuring an efficient, high-quality dining experience for your customers.

The business comes with proven recipes, sauces, and ingredients, and the seller is happy to support the continued success of the business by providing access to ready-to-cook ingredients after the sale, ensuring a smooth transition and long-term stability.