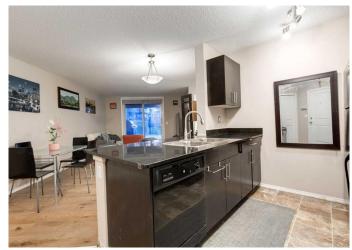

# \$289,900

2 Bedroom, 1.00 Bathroom, 713 sqft Residential on 0.00 Acres

Kincora, Calgary, Alberta

Welcome to your new home in the heart of Kincora. This pet-friendly, two bedroom, one bathroom apartment is a gem, with easy access to walking paths and dog parks. The building has secured front door access and a welcoming foyer. The apartment offers an open concept living-dining room. The unit maximizes use of 712 sq ft of space, with seamless indoor-outdoor access to an private oversized covered patio off the light filled living room. In suite laundry is an added feature of convenience. The kitchen features functional cabinets and storage, ample counter space, newish appliances, and a peninsula with stool seating - perfect for hosting and cooking at home! The bedrooms both include large closets, and the luxury of no shared walls with neighbouring units. This apartment is definitely one to check out!

## **Interior**

Interior Features Breakfast Bar, Closet Organizers, Pantry, Quartz Counters, Track

Lighting

Appliances Dishwasher, Dryer, Refrigerator, Washer, Electric Stove

Heating Baseboard

Cooling None