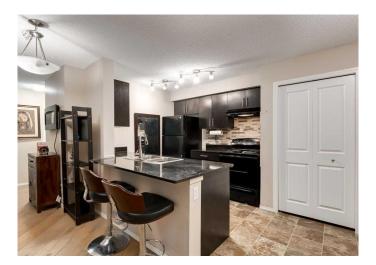

# \$289,900

2 Bedroom, 1.00 Bathroom, 713 sqft Residential on 0.00 Acres

Kincora, Calgary, Alberta

Welcome to your new home in the heart of Kincora. This pet-friendly, two bedroom, one bathroom apartment is a gem, with easy access to walking paths and dog parks. The building has secured front door access and a welcoming foyer. The apartment offers an open concept living-dining room. The unit maximizes use of 712 sq ft of space, with seamless indoor-outdoor access to an private oversized covered patio off the light filled living room. In suite laundry is an added feature of convenience. The kitchen features functional cabinets and storage, ample counter space, newish appliances, and a peninsula with stool seating - perfect for hosting and cooking at home! The bedrooms both include large closets, and the luxury of no shared walls with neighbouring units. This apartment is definitely one to check out!

## **Interior**

Interior Features Breakfast Bar, Closet Organizers, Pantry, Quartz Counters, Track

Lighting

Appliances Dishwasher, Dryer, Refrigerator, Washer, Electric Stove

Heating Baseboard

Cooling None