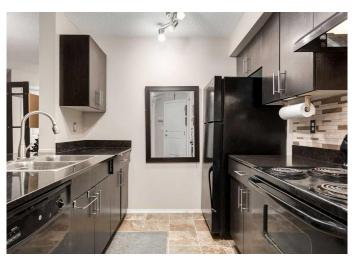

# \$289,900

2 Bedroom, 1.00 Bathroom, 713 sqft Residential on 0.00 Acres

Kincora, Calgary, Alberta

Welcome to your new home in the heart of Kincora. This pet-friendly, two bedroom, one bathroom apartment is a gem, with easy access to walking paths and dog parks. The building has secured front door access and a welcoming foyer. The apartment offers an open concept living-dining room. The unit maximizes use of 712 sq ft of space, with seamless indoor-outdoor access to an private oversized covered patio off the light filled living room. In suite laundry is an added feature of convenience. The kitchen features functional cabinets and storage, ample counter space, newish appliances, and a peninsula with stool seating - perfect for hosting and cooking at home! The bedrooms both include large closets, and the luxury of no shared walls with neighbouring units. This apartment is definitely one to check out!

## **Interior**

Interior Features Breakfast Bar, Closet Organizers, Pantry, Quartz Counters, Track

Lighting

Appliances Dishwasher, Dryer, Refrigerator, Washer, Electric Stove

Heating Baseboard

Cooling None