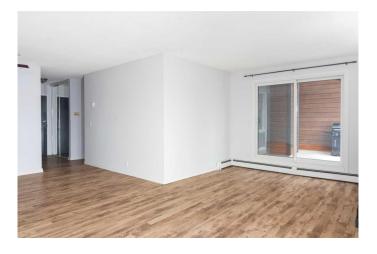

# \$269,900

2 Bedroom, 1.00 Bathroom, 770 sqft Residential on 0.00 Acres

Bankview, Calgary, Alberta

Welcome to this 2 bedroom, Bright spacious top floor open concept condo in the heart of Bankview. This condo unit has a new fridge and dishwasher and has been freshly painted. The master bedroom has a walk in closet. This unit has the convenience of in suite laundry. The sliding patio doors open into a large patio, where you can relax and enjoy barbequing anytime. The living room has a fireplace that adds character to this unit., perfect for mounting your tv or decorating with your personal touches. The location is close to downtown, shopping, parks, schools and restaurants. This condo is ready for you to move in.