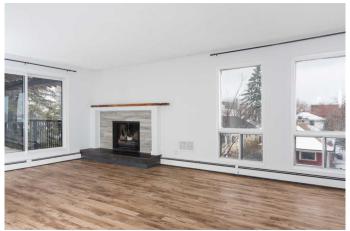

# \$269,900

2 Bedroom, 1.00 Bathroom, 770 sqft Residential on 0.00 Acres

Bankview, Calgary, Alberta

Welcome to this 2 bedroom, Bright spacious top floor open concept condo in the heart of Bankview. This condo unit has a new fridge and dishwasher and has been freshly painted. The master bedroom has a walk in closet. This unit has the convenience of in suite laundry. The sliding patio doors open into a large patio, where you can relax and enjoy barbequing anytime. The living room has a fireplace that adds character to this unit., perfect for mounting your tv or decorating with your personal touches. The location is close to downtown, shopping, parks, schools and restaurants. This condo is ready for you to move in.

Cooling None
Fireplace Yes
# of Fireplaces 1

Fireplaces Wood Burning