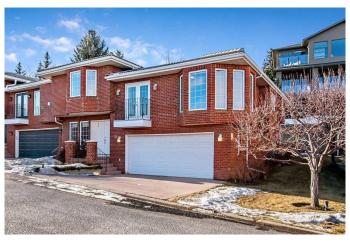

# \$714,900 - 13 Prominence Path Sw, Calgary

MLS® #A2197616

### \$714,900

2 Bedroom, 3.00 Bathroom, 1,924 sqft Residential on 0.10 Acres

Patterson, Calgary, Alberta

Located in the highly sought-after Condo Development, The Mansions at Prominence Point, this charming 2-bedroom, 3-bathroom home offers a spacious and well-designed layout perfect for modern living. Nestled in the desirable neighborhood of Patterson, this home boasts over 2,600 square feet of developed living space, providing ample room for comfort and entertaining. Main Level: The open-concept main floor is flooded with natural light, creating a bright and inviting atmosphere. It features a cozy living room with a gas fireplace, a large dining area perfect for family gatherings, and a well-equipped kitchen with plenty of cabinet space, a pantry, and expansive countertops for all your culinary needs. Upper Level: The upper level includes a spacious primary bedroom complete with a five-piece ensuite bathroom and a generous walk-in closet. An additional bedroom with built-in closet shelving and a four-piece bathroom provide space for guests or family members. Lower Level: The fully developed lower level offers a large rec room/family room, a designated laundry area with additional storage, and a convenient two-piece bathroom. This level also provides access to the double attached garage, adding extra convenience. Prime Location: Situated in an optimal location, this home is just a 20-minute commute to downtown, with easy access to Stoney Trail (5 minutes), the West Springs amenities (5 minutes), Edworthy Park and the Bow River (10 minutes), and Westhills (15

#### **Exterior**

Exterior Features Rain Gutters, Lighting

Lot Description Landscaped, Lawn

Roof Clay Tile

Construction Brick, Wood Frame

Foundation Poured Concrete