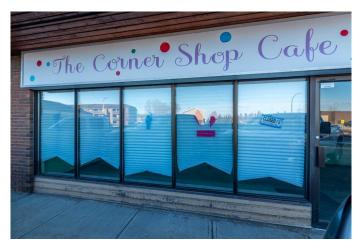

#### \$12

0 Bedroom, 0.00 Bathroom, Commercial on 0.00 Acres

Steele Heights, Lloydminster, Alberta

Spacious and luminous, this end unit storefront boasts over 1700 sq ft of prime space. Bathed in natural light from large North and West windows, the atmosphere is bright, cheery and very inviting. A newly paved parking lot offers ample parking for both tenants and customers alike. The well maintained building exudes a sense of professionalism and care, ensuring a pleasant experience for all who enter. This opportunity presents excellent value at a rate of \$11.50/sq ft plus \$4.00/sq ft Common Costs. Utilities, internet, content insurance and other amenities are the responsibility of the Tenant to ensure flexibility in tailoring the space to their specific needs. Neatly kept inside and out, this property is ready to welcome your business with open arms.