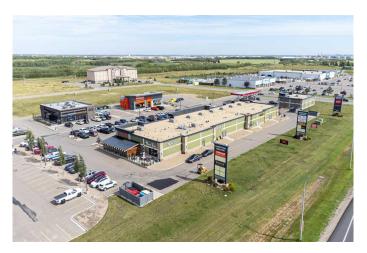

#### \$25

0 Bedroom, 0.00 Bathroom, Commercial on 0.00 Acres

West Commercial, Lloydminster, Alberta

4 units available including an end unit! Hampton Square is a beautiful, upscale commercial development on the west end of Lloydminster. This is a high traffic location featuring several established businesses including: Brown's Social House, Three Trees Tap & Kitchen, Popeye's, Hampton Inn, Meridian Inn & Suites and a full-service Co-Op gas and convenience store among others. Other major retailers in the area include Canadian Tire, Princess Auto, Rona and Peavy Mart. 4 bays are available and are located along 44th Street (Highway 16). They can be taken as individual units or as a pair. They include: an end unit - 1,789 square feet (SF) (unit 101), next to end unit is 1,754 SF (unit 103), and 2 more middle units 1,748 SF (unit 111) & 1,649 SF (Unit 109).