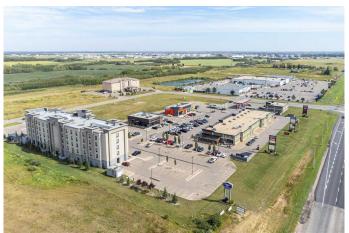

#### \$25

0 Bedroom, 0.00 Bathroom, Commercial on 0.00 Acres

West Commercial, Lloydminster, Alberta

4 units available including an end unit! Hampton Square is a beautiful, upscale commercial development on the west end of Lloydminster. This is a high traffic location featuring several established businesses including: Brown's Social House, Three Trees Tap & Kitchen, Popeye's, Hampton Inn, Meridian Inn & Suites and a full-service Co-Op gas and convenience store among others. Other major retailers in the area include Canadian Tire, Princess Auto, Rona and Peavy Mart. 4 bays are available and are located along 44th Street (Highway 16). They can be taken as individual units or as a pair. They include: an end unit - 1,789 square feet (SF) (unit 101), next to end unit is 1,754 SF (unit 103), and 2 more middle units 1,748 SF (unit 111) & 1,649 SF (Unit 109).