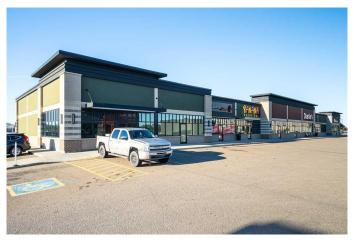

#### \$25

0 Bedroom, 0.00 Bathroom, Commercial on 0.00 Acres

West Commercial, Lloydminster, Alberta

4 units available including an end unit! Hampton Square is a beautiful, upscale commercial development on the west end of Lloydminster. This is a high traffic location featuring several established businesses including: Brown's Social House, Three Trees Tap & Kitchen, Popeye's, Hampton Inn, Meridian Inn & Suites and a full-service Co-Op gas and convenience store among others. Other major retailers in the area include Canadian Tire, Princess Auto, Rona and Peavy Mart. 4 bays are available and are located along 44th Street (Highway 16). They can be taken as individual units or as a pair. They include: an end unit - 1,789 square feet (SF) (unit 101), next to end unit is 1,754 SF (unit 103), and 2 more middle units 1,748 SF (unit 111) & 1,649 SF (Unit 109).