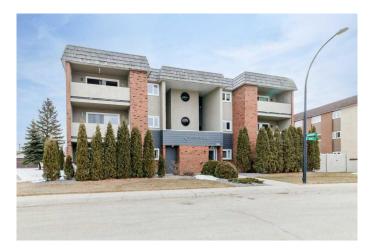

# \$159,000 - 204, 7031 Gray Drive, Red Deer

MLS® #A2200136

## \$159,000

2 Bedroom, 1.00 Bathroom, 1,035 sqft Residential on 0.00 Acres

Glendale, Red Deer, Alberta

This condo is so well cared for and pride of ownership is evident. It's a very guiet and 40+ building. As you walk into the large living area and you are greeted with a great kitchen, offering plenty of cabinets and counter space and it's open to the dining area. There is a good sized living room and from there you can walk out onto the deck and enjoy some outside time. There is a good sized storage area off the deck. There are several large windows and a large patio door, that lets the natural light soar through making it a bright and sunny home. There is a large primary bedroom and and a second good-sized bedroom. There is a communal laundry room just down the hall. There is an assigned parking stall located just behind the building. Condo fees include professional management. reserve funds, exterior maintenance and insurance, water, sewer garbage and heat. Situated just one block off Taylor Drive, with easy assess to highway 2, 11 and 11A and close to plenty of amenities.

# **Community Information**

Address 204, 7031 Gray Drive

Subdivision Glendale
City Red Deer
County Red Deer
Province Alberta
Postal Code T4B 2B1