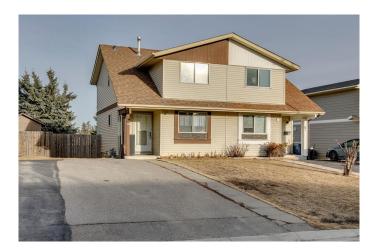

## \$489,900

4 Bedroom, 3.00 Bathroom, 1,072 sqft Residential on 0.09 Acres

Forest Heights, Calgary, Alberta

MOVE-IN READY, FULLY renovated from top to bottom TWO story home in a quiet cul de sac in FONDA, THREE bedrooms up and full bath then another bedroom and a full bath in the basement with another KITCHEN, vinyl flanks all through out the house with QUARTZ counter tops, stainless steel appliances both in the main and in the basement and with a deck at the back...Front yard has driveway to fit 2-3 vehicles then playground right back off the backyard for outdoor activities! Conveniently location with access to nearby schools, shopping centers, restaurants and amenities a lot more..Dont miss the opportunity to see this lovely home!

Year Built 1977

Type Residential

Sub-Type Semi Detached

Style 2 Storey, Side by Side

Status Active