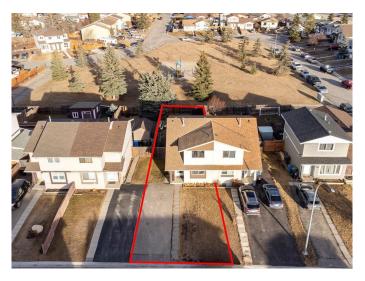

## \$489,900

4 Bedroom, 3.00 Bathroom, 1,072 sqft Residential on 0.09 Acres

Forest Heights, Calgary, Alberta

MOVE-IN READY, FULLY renovated from top to bottom TWO story home in a quiet cul de sac in FONDA, THREE bedrooms up and full bath then another bedroom and a full bath in the basement with another KITCHEN, vinyl flanks all through out the house with QUARTZ counter tops, stainless steel appliances both in the main and in the basement and with a deck at the back...Front yard has driveway to fit 2-3 vehicles then playground right back off the backyard for outdoor activities! Conveniently location with access to nearby schools, shopping centers, restaurants and amenities a lot more..Dont miss the opportunity to see this lovely home!

# **Community Information**

Address 11b, 11 Fonda Green Se

Subdivision Forest Heights

City Calgary
County Calgary
Province Alberta
Postal Code T2A5S4