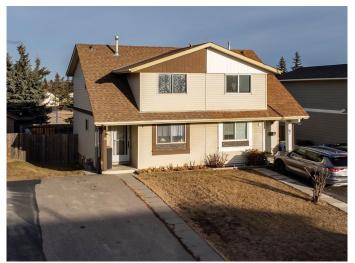

## \$489,900

4 Bedroom, 3.00 Bathroom, 1,072 sqft Residential on 0.09 Acres

Forest Heights, Calgary, Alberta

MOVE-IN READY, FULLY renovated from top to bottom TWO story home in a quiet cul de sac in FONDA, THREE bedrooms up and full bath then another bedroom and a full bath in the basement with another KITCHEN, vinyl flanks all through out the house with QUARTZ counter tops, stainless steel appliances both in the main and in the basement and with a deck at the back...Front yard has driveway to fit 2-3 vehicles then playground right back off the backyard for outdoor activities! Conveniently location with access to nearby schools, shopping centers, restaurants and amenities a lot more..Dont miss the opportunity to see this lovely home!