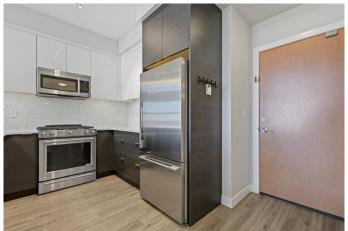

# \$355,000

1 Bedroom, 1.00 Bathroom, 617 sqft Residential on 0.00 Acres

Currie Barracks, Calgary, Alberta

Beautiful top floor one bedroom unit in the Axess building in historic Currie Barracks! This spacious penthouse unit features central A/C, soaring 12ft ceilings, large open concept with glossy white cabinetry, stainless appliances, gas stove, quartz counters, and designer tile backsplash, and open counter to the dining area. Large living room leading out to the unobstructed patio with BBQ gas line overlooking Currie. Spacious bedroom leading into the Jack and Jill 4-piece bathroom, stacked washer/dryer and plenty of storage. This unit also comes with a titled underground parking stall, storage cage connected to the stall, car wash and bicycle storage. Prime location steps to Mount Royal University, parks, paths, shopping, WW2 historic sites and quick access from Crowchild to Marda Loop and the DT Core. Call today for your private showing!

## Interior

Interior Features No Animal Home, No Smoking Home, Quartz Counters

Appliances Dishwasher, Dryer, Gas Range, Microwave Hood Fan, Refrigerator,

Washer, Window Coverings

Heating Baseboard Cooling Central Air