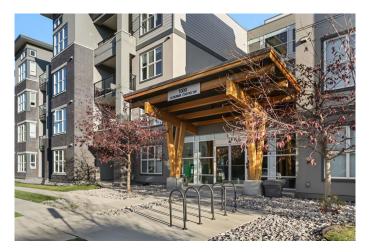

# \$355,000

1 Bedroom, 1.00 Bathroom, 617 sqft Residential on 0.00 Acres

Currie Barracks, Calgary, Alberta

Beautiful top floor one bedroom unit in the Axess building in historic Currie Barracks! This spacious penthouse unit features central A/C, soaring 12ft ceilings, large open concept with glossy white cabinetry, stainless appliances, gas stove, quartz counters, and designer tile backsplash, and open counter to the dining area. Large living room leading out to the unobstructed patio with BBQ gas line overlooking Currie. Spacious bedroom leading into the Jack and Jill 4-piece bathroom, stacked washer/dryer and plenty of storage. This unit also comes with a titled underground parking stall, storage cage connected to the stall, car wash and bicycle storage. Prime location steps to Mount Royal University, parks, paths, shopping, WW2 historic sites and quick access from Crowchild to Marda Loop and the DT Core. Call today for your private showing!

# **Community Information**

Address 1409, 95 Burma Star Road Sw

Subdivision Currie Barracks

City Calgary
County Calgary
Province Alberta
Postal Code T3E 8A9