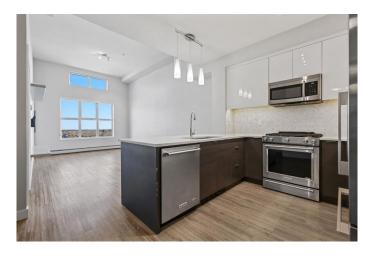

# \$355,000

1 Bedroom, 1.00 Bathroom, 617 sqft Residential on 0.00 Acres

Currie Barracks, Calgary, Alberta

Beautiful top floor one bedroom unit in the Axess building in historic Currie Barracks! This spacious penthouse unit features central A/C, soaring 12ft ceilings, large open concept with glossy white cabinetry, stainless appliances, gas stove, quartz counters, and designer tile backsplash, and open counter to the dining area. Large living room leading out to the unobstructed patio with BBQ gas line overlooking Currie. Spacious bedroom leading into the Jack and Jill 4-piece bathroom, stacked washer/dryer and plenty of storage. This unit also comes with a titled underground parking stall, storage cage connected to the stall, car wash and bicycle storage. Prime location steps to Mount Royal University, parks, paths, shopping, WW2 historic sites and quick access from Crowchild to Marda Loop and the DT Core. Call today for your private showing!

## Interior

Interior Features No Animal Home, No Smoking Home, Quartz Counters

Appliances Dishwasher, Dryer, Gas Range, Microwave Hood Fan, Refrigerator,

Washer, Window Coverings

Heating Baseboard Cooling Central Air