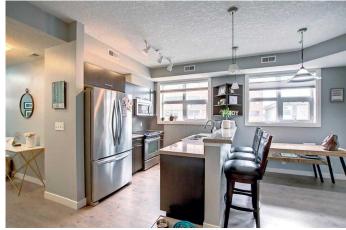

# \$299,900

1 Bedroom, 1.00 Bathroom, 645 sqft Residential on 0.00 Acres

Hillhurst, Calgary, Alberta

LOCATION, LOCATION, LOCATION!!! As it a End unit on the West side of the building it has windows which give it a lot of natural light. Enjoy an open lay out with upgraded finishing's such as granite counter tops throughout, stainless steel appliances, new high end laminate flooring, in suite laundry, central ac, titled underground (secured) parking and separate storage unit. The unit has a good sized primary bedroom, 4 piece bathroom, functional kitchen with plenty of cabinet and counter space and an open flex area which lends itself well as either a dining room, living room or study. Enjoy the warm summer days on the oversized patio! This location is hard to beat! Walking distance to a wide array of grocery stores, shops, pubs, restaurants, parks, swimming pools, all levels of school, SAIT, C-train stations, transit, down town, the river, Kensington, and much much more!

### Interior

Interior Features Granite Counters, Separate Entrance

Appliances Dishwasher, Electric Stove, Refrigerator, Microwave Hood Fan,

Washer/Dryer Stacked

Heating Forced Air Cooling Central Air