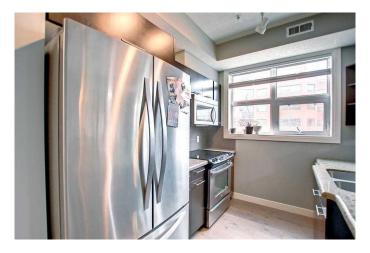

# \$299,900

1 Bedroom, 1.00 Bathroom, 645 sqft Residential on 0.00 Acres

Hillhurst, Calgary, Alberta

LOCATION, LOCATION, LOCATION!!! As it a End unit on the West side of the building it has windows which give it a lot of natural light. Enjoy an open lay out with upgraded finishing's such as granite counter tops throughout, stainless steel appliances, new high end laminate flooring, in suite laundry, central ac, titled underground (secured) parking and separate storage unit. The unit has a good sized primary bedroom, 4 piece bathroom, functional kitchen with plenty of cabinet and counter space and an open flex area which lends itself well as either a dining room, living room or study. Enjoy the warm summer days on the oversized patio! This location is hard to beat! Walking distance to a wide array of grocery stores, shops, pubs, restaurants, parks, swimming pools, all levels of school, SAIT, C-train stations, transit, down town, the river, Kensington, and much much more!

### Interior

Interior Features Granite Counters, Separate Entrance

Appliances Dishwasher, Electric Stove, Refrigerator, Microwave Hood Fan,

Washer/Dryer Stacked

Heating Forced Air Cooling Central Air