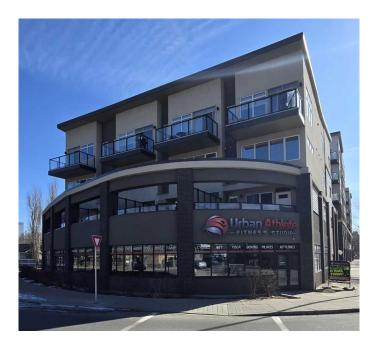

# \$299,900 - 205, 476 14 Street Nw, Calgary

MLS® #A2200502

# \$299,900

1 Bedroom, 1.00 Bathroom, 645 sqft Residential on 0.00 Acres

Hillhurst, Calgary, Alberta

LOCATION, LOCATION, LOCATION!!! As it a End unit on the West side of the building it has windows which give it a lot of natural light. Enjoy an open lay out with upgraded finishing's such as granite counter tops throughout, stainless steel appliances, new high end laminate flooring, in suite laundry, central ac, titled underground (secured) parking and separate storage unit. The unit has a good sized primary bedroom, 4 piece bathroom, functional kitchen with plenty of cabinet and counter space and an open flex area which lends itself well as either a dining room, living room or study. Enjoy the warm summer days on the oversized patio! This location is hard to beat! Walking distance to a wide array of grocery stores, shops, pubs, restaurants, parks, swimming pools, all levels of school, SAIT, C-train stations, transit, down town, the river, Kensington, and much much more!

#### **Exterior**

Exterior Features Other

Construction Brick, Composite Siding, Concrete, Stucco