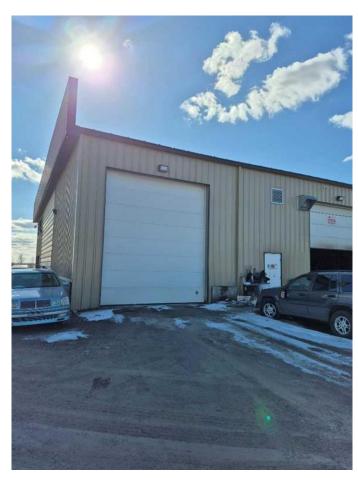

## \$895,000

0 Bedroom, 0.00 Bathroom, Commercial on 0.00 Acres

Shepard Industrial, Calgary, Alberta

End Cap Shop (2,640 sf) with fenced yard (6,720 sf) located in Shepard Industrial Park. Great access to Deerfoot, Glenmore and Stoney. Yard comes with 53 x 8 storage trailer at the end of the yard. Shop has 14 x 16 drive-in overhead door and 200 amp power. Make this your new location.......