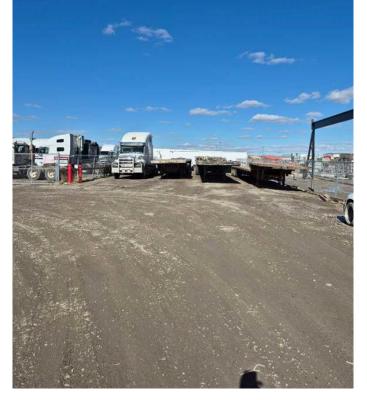

## \$895,000

0 Bedroom, 0.00 Bathroom, Commercial on 0.00 Acres

Shepard Industrial, Calgary, Alberta

End Cap Shop (2,640 sf) with fenced yard (6,720 sf) located in Shepard Industrial Park. Great access to Deerfoot, Glenmore and Stoney. Yard comes with 53 x 8 storage trailer at the end of the yard. Shop has 14 x 16 drive-in overhead door and 200 amp power. Make this your new location.......

## **Amenities**

Parking Spaces 5