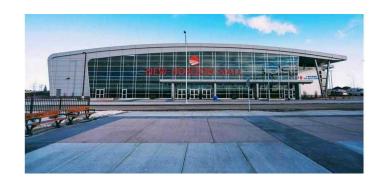

### \$95,800

0 Bedroom, 0.00 Bathroom, Commercial on 4.00 Acres

NONE, Rural Rocky View County, Alberta

Welcome to New Horizon Mall! It is the time to invest in the ever-growing Mall. This unit(H53) is the second store form the East Entrance and priced way below the original price. New stores are opening everyday and lots of exciting things are happening. The Sky Castle Roller Rink recently opened, and with the existing Sky Castle Indoor Playground, New Horizon Mall is one of the best locations for Entertainment and Shopping. There is also lots of indoor heated parking to keep you warm during the winter months. Call today for your private viewing.