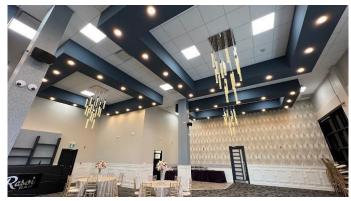

#### \$4,299,990

0 Bedroom, 0.00 Bathroom, Commercial on 0.00 Acres

Stoney 3, Calgary, Alberta

Restaurant & Banquet Hall | Incredible Location | Excellent Visibility | Fully Operational Business | Turn Key | Dine In & Take out | Ample Parking. Amazing retail condo situated off the busy intersection of Country Hills Blvd NE & Metris Tail NE. This turn key business has a variety of services catering to the community. With excellent visibility, ample parking and great signing, this property is a fantastic opportunity for growing your business portfolio. With approximately 4,500 SqFt and 24 foot ceilings, this hall has an incredible ambiance for any event. Outside has a 1,500 SqFt patio making this great for summer events too! Hurry and secure this incredible turn key business today!