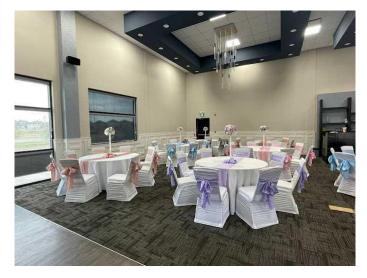

#### \$4,299,990

0 Bedroom, 0.00 Bathroom, Commercial on 0.00 Acres

Stoney 3, Calgary, Alberta

Restaurant & Banquet Hall | Incredible Location | Excellent Visibility | Fully Operational Business | Turn Key | Dine In & Take out | Ample Parking. Amazing retail condo situated off the busy intersection of Country Hills Blvd NE & Metris Tail NE. This turn key business has a variety of services catering to the community. With excellent visibility, ample parking and great signing, this property is a fantastic opportunity for growing your business portfolio. With approximately 4,500 SqFt and 24 foot ceilings, this hall has an incredible ambiance for any event. Outside has a 1,500 SqFt patio making this great for summer events too! Hurry and secure this incredible turn key business today!