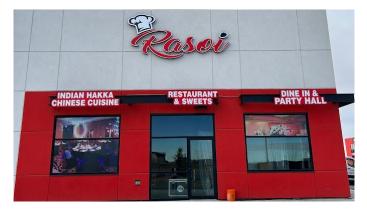

#### \$4,299,990

0 Bedroom, 0.00 Bathroom, Commercial on 0.00 Acres

Stoney 3, Calgary, Alberta

Restaurant & Banquet Hall | Incredible Location | Excellent Visibility | Fully Operational Business | Turn Key | Dine In & Take out | Ample Parking. Amazing retail condo situated off the busy intersection of Country Hills Blvd NE & Metris Tail NE. This turn key business has a variety of services catering to the community. With excellent visibility, ample parking and great signing, this property is a fantastic opportunity for growing your business portfolio. With approximately 4,500 SqFt and 24 foot ceilings, this hall has an incredible ambiance for any event. Outside has a 1,500 SqFt patio making this great for summer events too! Hurry and secure this incredible turn key business today!