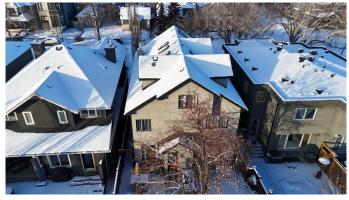

## \$1,549,000

5 Bedroom, 5.00 Bathroom, 3,494 sqft Residential on 0.11 Acres

West Hillhurst, Calgary, Alberta

An exceptional custom built three story home An Open-floor plan on the main with vaulted ceilings. A formal dinning room and main floor private office. A Great -Room and Large Kitchen with a workable central, Granit Island. Top of the line original Appliances. An open stair case to the two-Upper floors! With numerous uneque archtectual features. Basement fully and recently developed. The home has a total of five Bedrooms and 5 Bathrooms. South facing rear yard mature trees and shrubs, Double Detached garage.ATTENTION to the location QUIET CULTA-SAC No through traffic only a block off Crow Child Trail