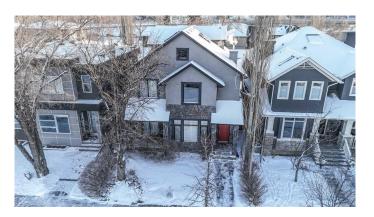

## \$1,549,000

5 Bedroom, 5.00 Bathroom, 3,494 sqft Residential on 0.11 Acres

West Hillhurst, Calgary, Alberta

An exceptional custom built three story home An Open-floor plan on the main with vaulted ceilings. A formal dinning room and main floor private office. A Great -Room and Large Kitchen with a workable central, Granit Island. Top of the line original Appliances. An open stair case to the two-Upper floors! With numerous uneque archtectual features. Basement fully and recently developed. The home has a total of five Bedrooms and 5 Bathrooms. South facing rear yard mature trees and shrubs, Double Detached garage.ATTENTION to the location QUIET CULTA-SAC No through traffic only a block off Crow Child Trail