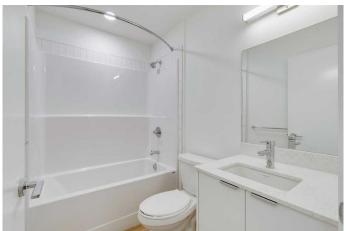

# of Garages

Interior

Interior Features Separate Entrance, Stone Counters, Elevator

**Appliances** Dishwasher, Electric Oven, Electric Range, Microwave Hood Fan,

Refrigerator

Baseboard, Natural Gas Heating