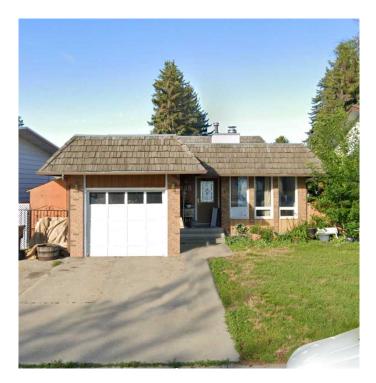

## \$370,000 - 426 Leaside Avenue S, Lethbridge

MLS® #A2201603

## \$370,000

5 Bedroom, 3.00 Bathroom, 1,789 sqft Residential on 0.10 Acres

Glendale, Lethbridge, Alberta

This house doesn't look like much from the outside but once you're inside it's a whole new dimension of family living and space to do so! This 4 level split has much to offer and again the room that is there for family of 5 or 6 is incredible! Spacious family room on the third floor for those movie nights or pool room nights! For a smaller lot this 4level was the key too making use the limited space. Even has a backyard to make however you want to! Call your favourite realtor today and book your very own private viewing!

Built in 1981

## **Essential Information**

| MLS® #         | A2201603      |
|----------------|---------------|
| Price          | \$370,000     |
| Bedrooms       | 5             |
| Bathrooms      | 3.00          |
| Full Baths     | 2             |
| Half Baths     | 1             |
| Square Footage | 1,789         |
| Acres          | 0.10          |
| Year Built     | 1981          |
| Туре           | Residential   |
| Sub-Type       | Detached      |
| Style          | 4 Level Split |
| Status         | Active        |