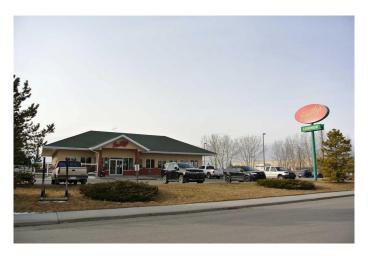

#### \$1,795,000

0 Bedroom, 0.00 Bathroom, Commercial on 0.00 Acres

Industrial Park High River, High River, Alberta

Amazing Care Free Investment Opportunity in High River! Situated at 1515 13 Ave SE, High River, AB T1V 2B1, this 1.05-acre property is strategically located near Highway 2A and Highway 2 in a high-traffic retail center. Surrounded by strong national franchises and two well-operated hotels, this prime location offers excellent visibility and consistent customer flow. Fully leased to a strong tenant on a long-term lease with built-in rental escalations, this asset boasts a 6.3% cap rate, increasing to 6.9%! Donâ $\in$ <sup>TM</sup>t miss this chance to secure a high-quality commercial investment.