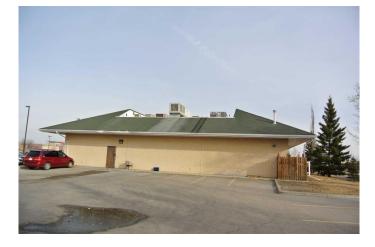

#### \$1,795,000

0 Bedroom, 0.00 Bathroom, Commercial on 0.00 Acres

Industrial Park High River, High River, Alberta

Amazing Care Free Investment Opportunity in High River! Situated at 1515 13 Ave SE, High River, AB T1V 2B1, this 1.05-acre property is strategically located near Highway 2A and Highway 2 in a high-traffic retail center. Surrounded by strong national franchises and two well-operated hotels, this prime location offers excellent visibility and consistent customer flow. Fully leased to a strong tenant on a long-term lease with built-in rental escalations, this asset boasts a 6.3% cap rate, increasing to 6.9%! Donâ $\in$ <sup>TM</sup>t miss this chance to secure a high-quality commercial investment.