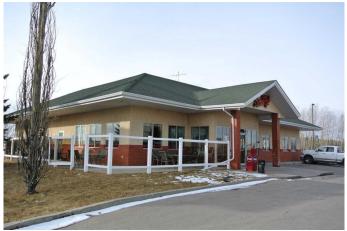

#### \$1,795,000

0 Bedroom, 0.00 Bathroom, Commercial on 0.00 Acres

Industrial Park High River, High River, Alberta

Amazing Care Free Investment Opportunity in High River! Situated at 1515 13 Ave SE, High River, AB T1V 2B1, this 1.05-acre property is strategically located near Highway 2A and Highway 2 in a high-traffic retail center. Surrounded by strong national franchises and two well-operated hotels, this prime location offers excellent visibility and consistent customer flow. Fully leased to a strong tenant on a long-term lease with built-in rental escalations, this asset boasts a 6.3% cap rate, increasing to 6.9%! Donâ $\in$ <sup>TM</sup>t miss this chance to secure a high-quality commercial investment.