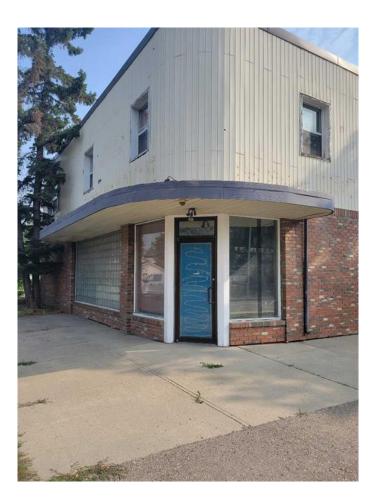

# \$1,299,000 - 2202 Edmonton Trail Ne, Calgary

MLS® #A2202308

#### \$1,299,000

0 Bedroom, 0.00 Bathroom, Commercial on 0.17 Acres

Winston Heights/Mountview, Calgary, Alberta

Development Land! This property is being sold with 408 21 Ave NE only. Total price \$2,098,000.00. These 2 land parcels provide 13,475 sq ft or 1277 sq m of future development potential in the beautiful inner city community of Mountain View/Winston Heights. The existing building is 2518 sq ft of Flex/Office space tenants are month to month generating up to \$2600.00 upstairs alone. The options for development are varied as this land falls under an MU-1/3.5h26 proposed land use change. Buy and hold or develop now.

Built in 1951