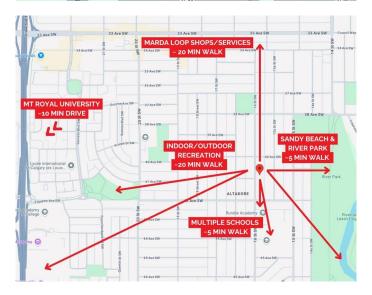

## \$1,149,900

3 Bedroom, 2.00 Bathroom, 970 sqft Residential on 0.14 Acres

Altadore, Calgary, Alberta

PRIME 50' x 125' R-CG LOT IN A DESIRABLE LOCATION! Here is a great opportunity for a full-size development lot in Altadore, one of Calgary's most desirable inner-city communities. Ideally located, this property is just a short 7-min drive from Mount Royal University and within a 5-min drive or 20-min walk of numerous shops, services, recreational facilities, and multiple schools. With zoning that allows for various development options, including a duplex, large single-family home, or townhomes with or without basement suites (subject to city approval), this location works well for either! The existing home is a '50s era bungalow and features a 2-bed, 1-bath main floor and in the basement a 1-bed, 1-bath illegal suite (windows may not meet current egress requirements) - fully liveable & easily rentable while you do up plans and get your permits for development, providing an opportunity for additional rental income. The property also boasts a sizeable East-facing backyard and a detached garage. Located steps from the off-leash dog park, Glenmore Athletic Park, Aquatic Centre, and scenic river pathways, outdoor enthusiasts will love the recreational opportunities. The vibrant Marda Loop Shopping District is just minutes away, offering a dynamic mix of cafes, restaurants, and local boutiques. Families will appreciate the proximity to top-rated schools like Rundle Academy, Altadore School, and Central Memorial High School, while the short

commute to downtown Calgary and the prestigious Glencoe Club adds to the convenience and appeal. If you're seeking a redevelopment project in a prime location or looking for an investment property with great development potential, this listing offers an ideal solution. Act quicklyâ€"opportunities like this are few and far between. Reach out today for more information!