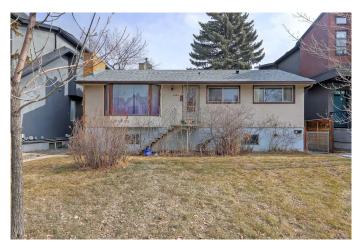

## \$1,149,900

3 Bedroom, 2.00 Bathroom, 970 sqft Residential on 0.14 Acres

Altadore, Calgary, Alberta

PRIME 50' x 125' R-CG LOT IN A DESIRABLE LOCATION! Here is a great opportunity for a full-size development lot in Altadore, one of Calgary's most desirable inner-city communities. Ideally located, this property is just a short 7-min drive from Mount Royal University and within a 5-min drive or 20-min walk of numerous shops, services, recreational facilities, and multiple schools. With zoning that allows for various development options, including a duplex, large single-family home, or townhomes with or without basement suites (subject to city approval), this location works well for either! The existing home is a '50s era bungalow and features a 2-bed, 1-bath main floor and in the basement a 1-bed, 1-bath illegal suite (windows may not meet current egress requirements) - fully liveable & easily rentable while you do up plans and get your permits for development, providing an opportunity for additional rental income. The property also boasts a sizeable East-facing backyard and a detached garage. Located steps from the off-leash dog park, Glenmore Athletic Park, Aquatic Centre, and scenic river pathways, outdoor enthusiasts will love the recreational opportunities. The vibrant Marda Loop Shopping District is just minutes away, offering a dynamic mix of cafes, restaurants, and local boutiques. Families will appreciate the proximity to top-rated schools like Rundle Academy, Altadore School, and Central Memorial High School, while the short

#### Built in 1950