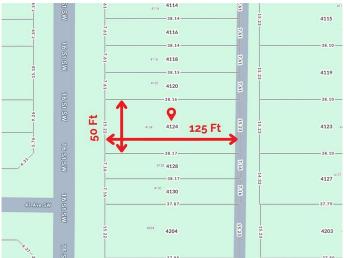

## \$1,149,900

3 Bedroom, 2.00 Bathroom, 970 sqft Residential on 0.14 Acres

Altadore, Calgary, Alberta

PRIME 50' x 125' R-CG LOT IN A DESIRABLE LOCATION! Here is a great opportunity for a full-size development lot in Altadore, one of Calgary's most desirable inner-city communities. Ideally located, this property is just a short 7-min drive from Mount Royal University and within a 5-min drive or 20-min walk of numerous shops, services, recreational facilities, and multiple schools. With zoning that allows for various development options, including a duplex, large single-family home, or townhomes with or without basement suites (subject to city approval), this location works well for either! The existing home is a '50s era bungalow and features a 2-bed, 1-bath main floor and in the basement a 1-bed, 1-bath illegal suite (windows may not meet current egress requirements) - fully liveable & easily rentable while you do up plans and get your permits for development, providing an opportunity for additional rental income. The property also boasts a sizeable East-facing backyard and a detached garage. Located steps from the off-leash dog park, Glenmore Athletic Park, Aquatic Centre, and scenic river pathways, outdoor enthusiasts will love the recreational opportunities. The vibrant Marda Loop Shopping District is just minutes away, offering a dynamic mix of cafes, restaurants, and local boutiques. Families will appreciate the proximity to top-rated schools like Rundle Academy, Altadore School, and Central Memorial High School, while the short

## **Community Information**

Address 4124 16 Street Sw

Subdivision Altadore
City Calgary
County Calgary
Province Alberta
Postal Code T2T 4H6