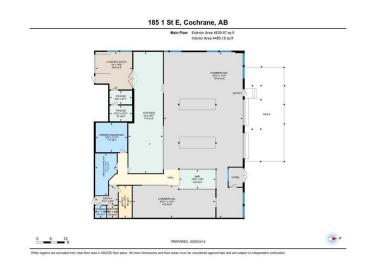

### \$22

0 Bedroom, 0.00 Bathroom, Commercial on 1.00 Acres

Downtown, Cochrane, Alberta

Prime Restaurant or Retail Space for Lease â€" 4,639 sq. ft.

Looking for the perfect location to launch or expand your business? This 4,639 sq. ft. space is ideal for a restaurant or retail operation, featuring a large seating area, a beautiful patio, and a make-up air unit already in place.

### **Key Features:**

- ? Spacious Layout 4,639 sq. ft. with ample room for dining or retail displays
- ? Beautiful Patio Expand your seating and create an inviting outdoor experience
- ? Two Large Garage Doors â€" Seamlessly blend indoor and outdoor spaces for a vibrant summer atmosphere
- ? High-Traffic Location â€" Situated next to the town post office for maximum exposure
- ? Ample Parking Plenty of spaces for customers and staff
- ? Competitive Lease Rates â€" Only \$22 per sq. ft.