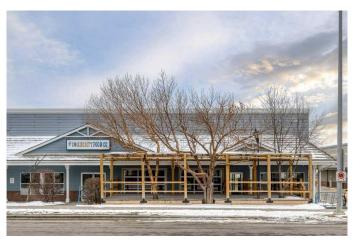

### \$22

0 Bedroom, 0.00 Bathroom, Commercial on 1.00 Acres

Downtown, Cochrane, Alberta

Prime Restaurant or Retail Space for Lease â€" 4,639 sq. ft.

Looking for the perfect location to launch or expand your business? This 4,639 sq. ft. space is ideal for a restaurant or retail operation, featuring a large seating area, a beautiful patio, and a make-up air unit already in place.

### **Key Features:**

- ? Spacious Layout 4,639 sq. ft. with ample room for dining or retail displays
- ? Beautiful Patio Expand your seating and create an inviting outdoor experience
- ? Two Large Garage Doors â€" Seamlessly blend indoor and outdoor spaces for a vibrant summer atmosphere
- ? High-Traffic Location â€" Situated next to the town post office for maximum exposure
- ? Ample Parking Plenty of spaces for customers and staff
- ? Competitive Lease Rates â€" Only \$22 per sq. ft.

This is the prime space you've been looking for! Check out the aerial photo for a better view of this fantastic location.

Built in 2000