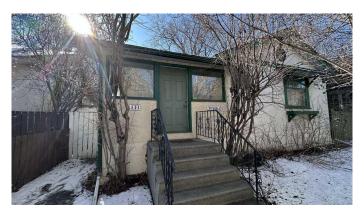

## \$1,050,000

2 Bedroom, 1.00 Bathroom, 1,183 sqft Residential on 0.14 Acres

Crescent Heights, Calgary, Alberta

For more information, please click Brochure button.

Rare lot located in the prestigious community of Crescent Heights. The property is a quick walk to tons of great restaurants and shops in Crescent Heights Village, as well as a short walk to a Safeway and a Co-op grocery store. It is also within an easy walk to downtown, Prince's Island Park and other great parks and a quick bike ride to the Calgary river pathway system. The property is located in the heart of Crescent Heights, situated between Centre Street and Edmonton Trail and south of 12th Ave. The lot is one of the very few available inner-city properties that is supported by North Hill Communities Local Area Plan. Existing bungalow on the property needs some work.

Built in 1929

#### **Essential Information**

MLS® # A2203613 Price \$1,050,000

Bedrooms 2
Bathrooms 1.00
Full Baths 1

Square Footage 1

Square Footage 1,183
Acres 0.14
Year Built 1929

Type Residential Sub-Type Detached

Style Bungalow