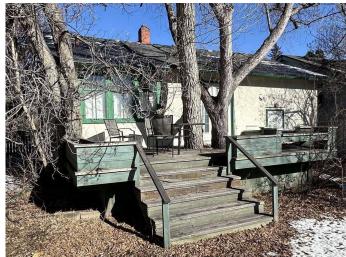

## \$1,050,000

2 Bedroom, 1.00 Bathroom, 1,183 sqft Residential on 0.14 Acres

Crescent Heights, Calgary, Alberta

For more information, please click Brochure button.

Rare lot located in the prestigious community of Crescent Heights. The property is a quick walk to tons of great restaurants and shops in Crescent Heights Village, as well as a short walk to a Safeway and a Co-op grocery store. It is also within an easy walk to downtown, Prince's Island Park and other great parks and a quick bike ride to the Calgary river pathway system. The property is located in the heart of Crescent Heights, situated between Centre Street and Edmonton Trail and south of 12th Ave. The lot is one of the very few available inner-city properties that is supported by North Hill Communities Local Area Plan. Existing bungalow on the property needs some work.

#### **Exterior**

Exterior Features None

Lot Description Back Lane, Back Yard, Level, Rectangular Lot

Roof Asphalt Shingle

Construction Stucco, Wood Frame

Foundation Poured Concrete