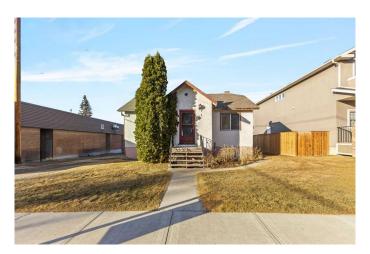

# \$649,900 - 112 25 Avenue Ne, Calgary

MLS® #A2203652

# \$649,900

2 Bedroom, 1.00 Bathroom, 784 sqft Residential on 0.14 Acres

Tuxedo Park, Calgary, Alberta

This 2-bedroom, 1-bathroom gem has stood the test of time and now awaits a visionary to restore its former glory. The solid bones of this home offer endless possibilities. Situated on a generous 50 x 120 lot, there's ample space for re-development. Tuxedo Park is renowned for its blend of historic charm and urban convenience. Residents enjoy proximity to downtown Calgary, local eateries, parks, and reputable schools. The potential for transformation is vast, allowing for modern amenities to be integrated while preserving historical charm or tear down and expand your portfolio by building multiple units on this R-CG lot. Properties like this are rare finds. With the right vision and effort, this bungalow can be transformed into a cozy residence or a profitable investment.

Built in 1949

Type Residential

Sub-Type Detached
Style Bungalow
Status Active

#### **Exterior**

Exterior Features None

Lot Description Back Lane, Back Yard, Rectangular Lot, Street Lighting

Roof Asphalt Shingle

Construction Stucco

Foundation Poured Concrete