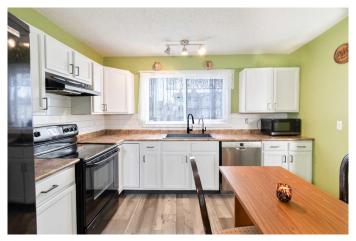

Spacious Layout â€" This home features 4 bedrooms, 2.5 bathrooms, and an open-concept living area.

Close to Amenities – Just minutes from Sunridge Mall, Superstore, Safeway, and Peter Lougheed Hospital, ensuring all essentials are within reach.

## Interior

Interior Features Laminate Counters, No Smoking Home

Appliances Dishwasher, Dryer, Electric Stove, Microwave, Refrigerator

Heating Forced Air

Cooling Central Air, Window Unit(s)

Has Basement Yes