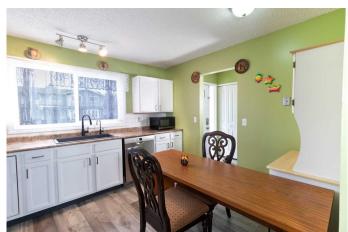

Spacious Layout â€" This home features 4 bedrooms, 2.5 bathrooms, and an open-concept living area.

Close to Amenities – Just minutes from Sunridge Mall, Superstore, Safeway, and Peter Lougheed Hospital, ensuring all essentials are within reach.

## Interior

Interior Features Laminate Counters, No Smoking Home

Appliances Dishwasher, Dryer, Electric Stove, Microwave, Refrigerator

Heating Forced Air

Cooling Central Air, Window Unit(s)

Has Basement Yes