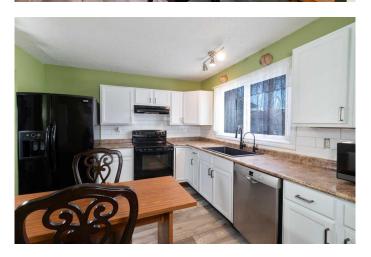

Spacious Layout â€" This home features 4 bedrooms, 2.5 bathrooms, and an open-concept living area.

Close to Amenities – Just minutes from Sunridge Mall, Superstore, Safeway, and Peter Lougheed Hospital, ensuring all essentials are within reach.

## Interior

Interior Features Laminate Counters, No Smoking Home

Appliances Dishwasher, Dryer, Electric Stove, Microwave, Refrigerator

Heating Forced Air

Cooling Central Air, Window Unit(s)

Has Basement Yes