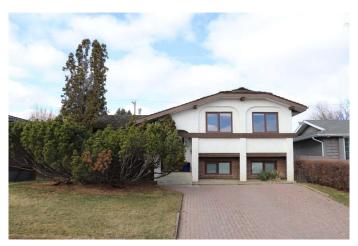

# \$385,000 - 1030 Cameron Road S, Lethbridge

MLS® #A2204282

## \$385,000

4 Bedroom, 3.00 Bathroom, 1,112 sqft Residential on 0.14 Acres

Lakeview, Lethbridge, Alberta

It all begins with a great location! The current owner has enjoyed living here for 44 years and now you have the opportunity to call Cameron Road….HOME! This solid 3+1 bedroom. 2-1/2-bathroom residence is a great fit for a growing family as it is developed on 3 levels and offers a 4th level for even more living space. There is so much potential both inside and out. Additional features include a paved laneway to the 24' x 24' insulated and drywalled double garage, 8 appliances included, gas fireplace in the family room, PVC windows, a high efficiency furnace, and central A/C. A quick possession is available so contact a Real Estate Professional today to book a viewing!