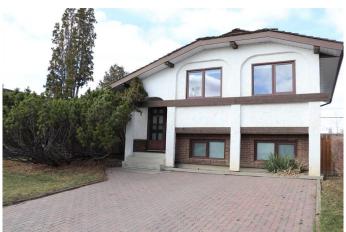

# \$385,000 - 1030 Cameron Road S, Lethbridge

MLS® #A2204282

## \$385,000

4 Bedroom, 3.00 Bathroom, 1,112 sqft Residential on 0.14 Acres

Lakeview, Lethbridge, Alberta

It all begins with a great location! The current owner has enjoyed living here for 44 years and now you have the opportunity to call Cameron Road….HOME! This solid 3+1 bedroom. 2-1/2-bathroom residence is a great fit for a growing family as it is developed on 3 levels and offers a 4th level for even more living space. There is so much potential both inside and out. Additional features include a paved laneway to the 24' x 24' insulated and drywalled double garage, 8 appliances included, gas fireplace in the family room, PVC windows, a high efficiency furnace, and central A/C. A quick possession is available so contact a Real Estate Professional today to book a viewing!