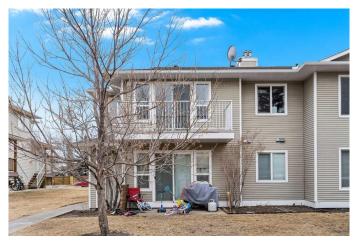

## \$210,000

2 Bedroom, 1.00 Bathroom, 909 sqft Residential on 0.04 Acres

Sunrise Meadows, High River, Alberta

Welcome to #201, 608 19 St SE â€" a delightful 2-bedroom, 1-bathroom bungalow-style second-floor condo that offers comfort, convenience, and a touch of warmth. The bright and inviting living room is perfect for relaxing after a long day. The kitchen boasts a peninsula island with ample counter space. The primary bedroom includes a spacious walk-in closet, providing plenty of storage. With laminate flooring throughout, this unit offers a blend of comfort and easy maintenance. Enjoy the convenience of in-suite laundry and a furnace/hot water room combo for added efficiency. Step outside through the patio doors to your small private deck, where you can enjoy your morning coffee or unwind in the evening. This unit also includes one assigned parking stall. Located in a desirable neighborhood with easy access to amenities, this condo is the perfect place to call home!

#### **Exterior**

Exterior Features Balcony

Roof Asphalt Shingle

Construction Vinyl Siding, Wood Frame