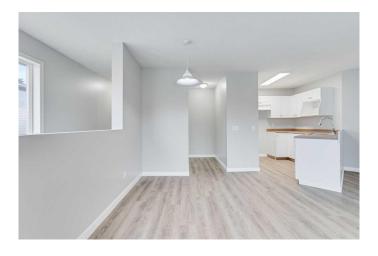

## \$210,000

2 Bedroom, 1.00 Bathroom, 909 sqft Residential on 0.04 Acres

Sunrise Meadows, High River, Alberta

Welcome to #201, 608 19 St SE â€" a delightful 2-bedroom, 1-bathroom bungalow-style second-floor condo that offers comfort, convenience, and a touch of warmth. The bright and inviting living room is perfect for relaxing after a long day. The kitchen boasts a peninsula island with ample counter space. The primary bedroom includes a spacious walk-in closet, providing plenty of storage. With laminate flooring throughout, this unit offers a blend of comfort and easy maintenance. Enjoy the convenience of in-suite laundry and a furnace/hot water room combo for added efficiency. Step outside through the patio doors to your small private deck, where you can enjoy your morning coffee or unwind in the evening. This unit also includes one assigned parking stall. Located in a desirable neighborhood with easy access to amenities, this condo is the perfect place to call home!