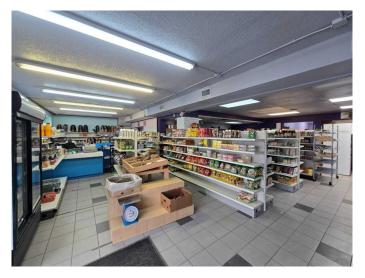

#### \$4,500

0 Bedroom, 0.00 Bathroom, Commercial on 0.00 Acres

Normandeau, Red Deer, Alberta

This 3,100 SF retail unit is available for lease. The unit features a wide-open retail area with a built-in counter, three additional rooms that can be used as an office or more retail space, a staff kitchenette, a storage room, and one washroom. There is both a front entrance for customers and a side entrance for staff. Ample paved parking is available directly in front of the unit, shared with the neighbouring tenants. This is a gross lease and includes utilities with the exception of electricity which is on a sub-meter. The unit offers excellent 50th (Gaetz) Avenue frontage where thousands of cars pass by daily.