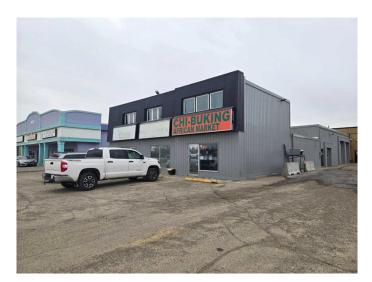

# \$4,500 - 2, 6838 50 Avenue, Red Deer

MLS® #A2205236

#### \$4,500

0 Bedroom, 0.00 Bathroom, Commercial on 0.00 Acres

Normandeau, Red Deer, Alberta

This 3,100 SF retail unit is available for lease. The unit features a wide-open retail area with a built-in counter, three additional rooms that can be used as an office or more retail space, a staff kitchenette, a storage room, and one washroom. There is both a front entrance for customers and a side entrance for staff. Ample paved parking is available directly in front of the unit, shared with the neighbouring tenants. This is a gross lease and includes utilities with the exception of electricity which is on a sub-meter. The unit offers excellent 50th (Gaetz) Avenue frontage where thousands of cars pass by daily.