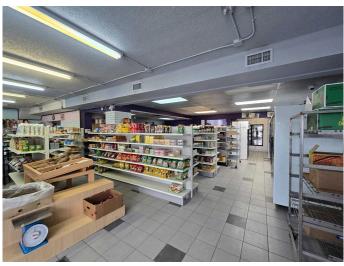

#### \$4,500

0 Bedroom, 0.00 Bathroom, Commercial on 0.00 Acres

Normandeau, Red Deer, Alberta

This 3,100 SF retail unit is available for lease. The unit features a wide-open retail area with a built-in counter, three additional rooms that can be used as an office or more retail space, a staff kitchenette, a storage room, and one washroom. There is both a front entrance for customers and a side entrance for staff. Ample paved parking is available directly in front of the unit, shared with the neighbouring tenants. This is a gross lease and includes utilities with the exception of electricity which is on a sub-meter. The unit offers excellent 50th (Gaetz) Avenue frontage where thousands of cars pass by daily.