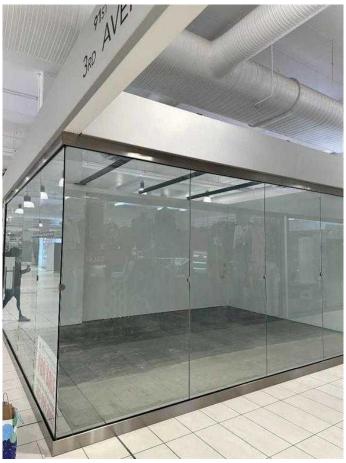

### \$159,000

0 Bedroom, 0.00 Bathroom, Commercial on 0.00 Acres

NONE, Balzac, Alberta

FORECLOSURE. PROPERTY IS SOLD AS IS WHERE IS. This corner unit is a fantastic opportunityâ€"it's already built out and ready for use. The mall features a variety of thriving businesses, including an electric scooter shop, hair salons, and tailors. The mall's family-friendly atmosphere, with a popular play area above, attracts a steady flow of visitors, and there's ample parking, including underground spaces for the winter. Other businesses in the mall include gift shops, cafes, tech repairs, and more, offering a vibrant community. Plus, with regular events, it's a great place to set up shop, especially if you have an online store and need a physical space.