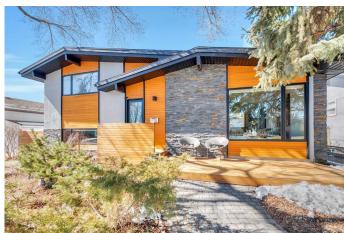

# \$999,900 - 2635 Lionel Crescent Sw, Calgary

MLS® #A2205929

## \$999,900

5 Bedroom, 3.00 Bathroom, 1,050 sqft Residential on 0.12 Acres

Lakeview, Calgary, Alberta

Nestled on a peaceful, tree-lined street in the heart of Lakeview, this beautifully updated four-level split is the perfect blend of mid century charm, modern convenience, and energy efficiency. With over 1,900 square feet of developed living space, this home has been thoughtfully upgraded over the years, creating a warm and stylish retreat with a serious eco-friendly edge.

Step inside to soaring ceilings, bamboo flooring, and a sun-soaked open-concept living space. The designer kitchen is an entertainer's dream, featuring Wengi cabinetry, slate countertops, stainless steel appliances, and plenty of workspace to whip up your culinary masterpieces. The airy dining and living areas are framed by huge windows, flooding the home with natural light.