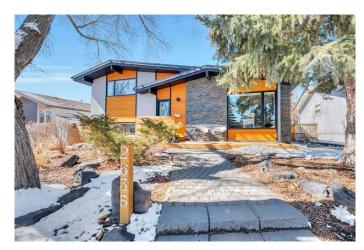

# \$999,900 - 2635 Lionel Crescent Sw, Calgary

MLS® #A2205929

## \$999,900

5 Bedroom, 3.00 Bathroom, 1,050 sqft Residential on 0.12 Acres

Lakeview, Calgary, Alberta

Nestled on a peaceful, tree-lined street in the heart of Lakeview, this beautifully updated four-level split is the perfect blend of mid century charm, modern convenience, and energy efficiency. With over 1,900 square feet of developed living space, this home has been thoughtfully upgraded over the years, creating a warm and stylish retreat with a serious eco-friendly edge.

Step inside to soaring ceilings, bamboo flooring, and a sun-soaked open-concept living space. The designer kitchen is an entertainer's dream, featuring Wengi cabinetry, slate countertops, stainless steel appliances, and plenty of workspace to whip up your culinary masterpieces. The airy dining and living areas are framed by huge windows, flooding the home with natural light.