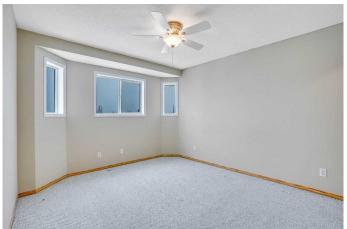

# \$649,000

3 Bedroom, 3.00 Bathroom, 1,372 sqft Residential on 0.09 Acres

Hidden Valley, Calgary, Alberta

Welcome home to this bright two storey home in the beautiful North West community of Hidden Valley. Featuring open floor concept with spacious greatroom, dining room with patio door leading to a large balcony, kitchen with lots of cabinets and granite counter top. Upper floor with very spacious bonus, plus three bedrooms with a full bathroom equipped with jetted tub. Fully finished walkout to grade basement, bright with large windows and door to a large covered patio. Double attached front drive garage. Fully financed, private yard. very conveniently located to public transit, schools, shopping. This is your opportunity to own and enjoy living in this great home that has a lot to offer at a great price.

## Interior

Interior Features Ceiling Fan(s), Granite Counters, Jetted Tub

Appliances Dishwasher, Dryer, Electric Stove, Refrigerator, Washer, See Remarks

Heating Forced Air, Natural Gas

Cooling None
Has Basement Yes