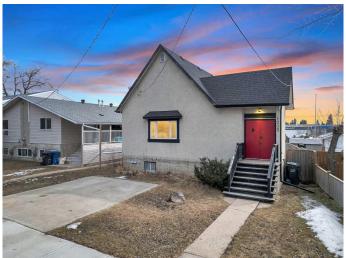

### \$242,500

1 Bedroom, 2.00 Bathroom, 867 sqft Residential on 0.11 Acres

Park Place, Penhold, Alberta

Welcome to 1205 Windsor Avenue, the perfect opportunity to step into homeownership, at an incredible price point. This home is cozy and has ton's of charm. Originally being used as a church, this home was moved onto a block foundation and has been revitalized, with a ton of updates and upgrades! Stepping into the basement, you will find that it is waiting for your personal touch!