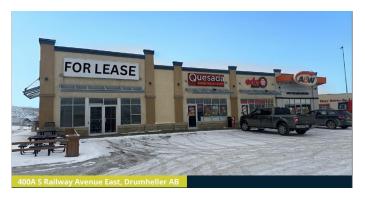

#### \$18

0 Bedroom, 0.00 Bathroom, Commercial on 0.00 Acres

Bankview, Drumheller, Alberta

Join National tenants Edo Japan, A&W and Quesada Burritos & Tacos in this beautiful plaza on a high traffic corridor in Drumheller. Landlord is asking \$18psf with \$9.15psf operating costs and the space is available immediately. Prime visibility for your businesses signage with 9,000 vehicles per day. The space is built out for office, but all several retail uses are permitted under HWY-C zoning. Landlord is seeking a tenant for a 5-10 year term. There is a lot of parking available within the plaza and several amenities and established businesses around including Canadian Tire, McDonald's and Boston Pizza. Call for more information or to set up a tour. Thank you!

## **Community Information**

Address 400a, 650 South Railway Avenue Avenue E

Subdivision Bankview
City Drumheller

County Drumheller

Province Alberta
Postal Code T0J0Y0