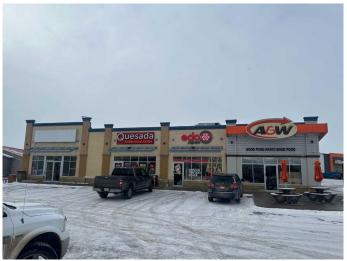

#### \$18

0 Bedroom, 0.00 Bathroom, Commercial on 0.00 Acres

Bankview, Drumheller, Alberta

Join National tenants Edo Japan, A&W and Quesada Burritos & Tacos in this beautiful plaza on a high traffic corridor in Drumheller. Landlord is asking \$18psf with \$9.15psf operating costs and the space is available immediately. Prime visibility for your businesses signage with 9,000 vehicles per day. The space is built out for office, but all several retail uses are permitted under HWY-C zoning. Landlord is seeking a tenant for a 5-10 year term. There is a lot of parking available within the plaza and several amenities and established businesses around including Canadian Tire, McDonald's and Boston Pizza. Call for more information or to set up a tour. Thank you!