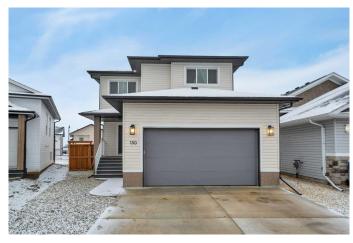

# \$534,900 - 150 Norseman Close, Penhold

MLS® #A2207971

## \$534,900

3 Bedroom, 3.00 Bathroom, 1,761 sqft Residential on 0.12 Acres

Oxford Landing, Penhold, Alberta

If you are ready to live in a quiet, non congested smaller town that has pretty much all the amenities you will need then come check out this remarkable family home in the growing town of Penhold. Built in 2023 by Larkaun Homes this 2 storey 3 bdrm house is ready for you to call it home! Walk up the composite front steps and through the front door to the beautiful large foyer that has a good sized coat closet and easy access to the 2 pc powder room. Walk in to the open concept kitchen dining room and living room. The Kitchen boasts beautiful two-toned white and grey cabinets, full tile backsplash, a large island with quartz countertops and plenty of pots and pans drawers, stainless steel appliances and an amazing walk through butler's pantry. Sliding patio doors lead out to a 14x10 wood deck with aluminum railing. Living room is well designed and has an electric fireplace to make your cool winter days/nights nice and cozy. Sit down and slip your shoes on and off on the convenient bench seat by the back door. Vinyl plank flooring throughout the main floor makes for low maintenance and easy clean-up. Primary bdrm has a phenomenal 5 pc ensuite. Two additional bdrms are on the 2nd level as well as the family room and laundry room. This amazing home has lots of big windows and great lighting to make it nice and bright. Downstairs has roughed in underfloor heating and is framed, insulated, wired and drywalled, leaving you in charge to finish as you like. Sod

and backyard fence was completed in Spring of 2024. 150 Norseman Close is situated on a quiet close that is close to schools, parks, playgrounds and shopping.