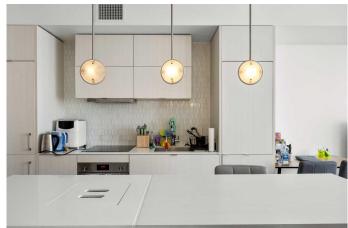

The sleek Kitchen is equipped with quartz countertops and a central island with a breakfast bar. It features a stylish backsplash, a built-in oven, an electric cooktop and stainless steel appliances. The open-concept layout features a seamless flow between the Kitchen and Living Room, creating an inviting open floor plan perfect for entertaining or relaxing in comfort. The Primary Bedroom is generously sized while there is a Den with Glass door that is perfect to be the home office. A well-appointed 4-piece Bathroom and In-Suite Laundry add to the unit's functionality.

#### Interior

Interior Features Breakfast Bar, High Ceilings, Kitchen Island, Open Floorplan, Quartz

Counters

Appliances Built-In Oven, Dishwasher, Dryer, Electric Stove, Microwave, Range

Hood, Refrigerator, Washer, Window Coverings