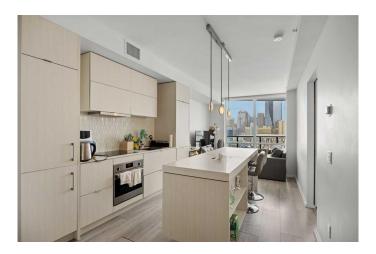

The sleek Kitchen is equipped with quartz countertops and a central island with a breakfast bar. It features a stylish backsplash, a built-in oven, an electric cooktop and stainless steel appliances. The open-concept layout features a seamless flow between the Kitchen and Living Room, creating an inviting open floor plan perfect for entertaining or relaxing in comfort. The Primary Bedroom is generously sized while there is a Den with Glass door that is perfect to be the home office. A well-appointed 4-piece Bathroom and In-Suite Laundry add to the unit's functionality.

#### Interior

Interior Features Breakfast Bar, High Ceilings, Kitchen Island, Open Floorplan, Quartz

Counters

Appliances Built-In Oven, Dishwasher, Dryer, Electric Stove, Microwave, Range

Hood, Refrigerator, Washer, Window Coverings