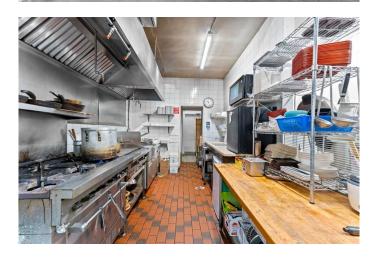

### \$98,000

0 Bedroom, 0.00 Bathroom, Commercial on 0.00 Acres

Beltline, Calgary, Alberta

The Landlord is willing to negotiate a new lease and is known to be very supportive and easy to work with. Featuring 40 indoor seats and 20 patio seats, this 2,000 sq ft Japanese restaurant is located at the high-traffic intersection of 14 Street and 17 Avenue SW, offering exceptional visibility with over 22,000 average daily weekday traffic (2023). Surrounded by major franchises like McDonald's and other established businesses, the area draws steady foot traffic and strong local demand. The restaurant includes a 12 ft commercial canopy and a walk-in cooler. In addition to dine-in service, the business enjoys a high volume of takeout orders, making it a well-rounded and profitable operation. This is a well-priced asset sale in one of Calgary's most vibrant dining corridors. For further details, a Non-Disclosure Agreement (NDA) is required. Showings are by appointment onlyâ€"please do not approach staff directly. Don't miss this rare opportunity to own a popular and well-located restaurant in the heart of the city.