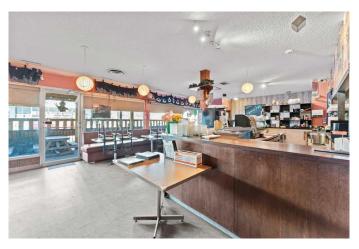

### \$98,000

0 Bedroom, 0.00 Bathroom, Commercial on 0.00 Acres

Beltline, Calgary, Alberta

The Landlord is willing to negotiate a new lease and is known to be very supportive and easy to work with. Featuring 40 indoor seats and 20 patio seats, this 2,000 sq ft Japanese restaurant is located at the high-traffic intersection of 14 Street and 17 Avenue SW, offering exceptional visibility with over 22,000 average daily weekday traffic (2023). Surrounded by major franchises like McDonald's and other established businesses, the area draws steady foot traffic and strong local demand. The restaurant includes a 12 ft commercial canopy and a walk-in cooler. In addition to dine-in service, the business enjoys a high volume of takeout orders, making it a well-rounded and profitable operation. This is a well-priced asset sale in one of Calgary's most vibrant dining corridors. For further details, a Non-Disclosure Agreement (NDA) is required. Showings are by appointment onlyâ€"please do not approach staff directly. Don't miss this rare opportunity to own a popular and well-located restaurant in the heart of the city.