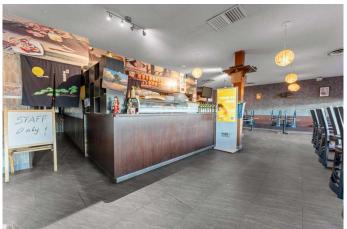

### \$98,000

0 Bedroom, 0.00 Bathroom, Commercial on 0.00 Acres

Beltline, Calgary, Alberta

The Landlord is willing to negotiate a new lease and is known to be very supportive and easy to work with. Featuring 40 indoor seats and 20 patio seats, this 2,000 sq ft Japanese restaurant is located at the high-traffic intersection of 14 Street and 17 Avenue SW, offering exceptional visibility with over 22,000 average daily weekday traffic (2023). Surrounded by major franchises like McDonald's and other established businesses, the area draws steady foot traffic and strong local demand. The restaurant includes a 12 ft commercial canopy and a walk-in cooler. In addition to dine-in service, the business enjoys a high volume of takeout orders, making it a well-rounded and profitable operation. This is a well-priced asset sale in one of Calgary's most vibrant dining corridors. For further details, a Non-Disclosure Agreement (NDA) is required. Showings are by appointment onlyâ€"please do not approach staff directly. Don't miss this rare opportunity to own a popular and well-located restaurant in the heart of the city.