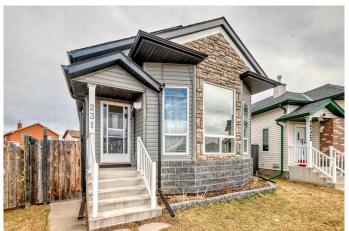

# \$605,000 - 231 Saddlemead Road Ne, Calgary

MLS® #A2208085

## \$605,000

4 Bedroom, 2.00 Bathroom, 1,079 sqft Residential on 0.12 Acres

Saddle Ridge, Calgary, Alberta

OPEN HOUSE SATURDAY APRIL 26 12:15-3:00 PM. PRIME LOCATION!!! Discover this beautiful well maintained fully developed 4 split level home in a family friendly community of Saddleridge with a total finished area of 1911 sq ft.. As you enter you will be greeted with a spacious high ceiling living and dining room filled with natural lights. The kitchen offers lots of cabinetry with stainless steel appliances. Head upstairs you will find a beautiful cherry brazilian hardwood flooring, a spacious primary bedroom with another 2 good size bedrooms and main family bathroom with separate tub and shower unit and a cheater door to master bedroom. Third level has a large media room and 3 piece bath and its own separate entrance with R14 ceiling insulation, home theater wiring with PVC conduit includes 1 center & 2 front and TV ready wall with framing. The basement bedroom wall is thermally insulated, the ceiling is thermal and sound proof insulated with a suspended acoustic ceiling. Mechanical room ceiling is foam insulated ceiling joist side wall double R14 thermal insulated and foam insulated. The multi level deck is right outside the dining room perfect for family and friends gatherings. Enjoy the oversized garage with R14 thermal insulation wall and ceiling. There is a swing gate on the left side of the garage for Trailer parking or just extra parking. This also comes with a number of security cameras for your convenience and a double blackout blinds and Christmas lights around the house.

# **Community Information**

Address 231 Saddlemead Road Ne

Subdivision Saddle Ridge

City Calgary
County Calgary
Province Alberta
Postal Code T3J 4J4