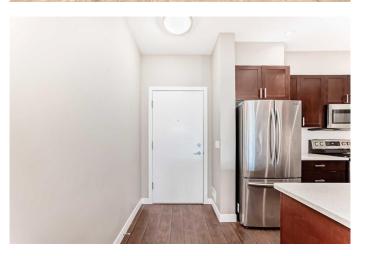

## \$372,900

2 Bedroom, 2.00 Bathroom, 865 sqft Residential on 0.00 Acres

Auburn Bay, Calgary, Alberta

This unit offers a lovely layout in the well sought after Lake Community of Auburn Bay. It comes complete with Underground Heated Parking, Storage and Bikes lockers. This unit is a Block away from all amenities Seton has to offer, Shopping, Restaurants, Heath Services and the most amazing YMCA! This beautiful unit has some other amazing features such as a great floor plan with two big bedrooms and two full bathrooms, the primary suite has a walk through closet to it's own bathroom. a kitchen for the inner chef complete with a quartz top, stainless steel appliances and your own very private balcony right off the living area, you can enjoy this space all year around. Come and see what this unit and this amazing community has to offer. Seller says bring offers.

### Interior

Interior Features Quartz Counters, Walk-In Closet(s)

Appliances Dishwasher, Electric Stove, Microwave Hood Fan, Refrigerator,

Washer/Dryer, Window Coverings

Heating In Floor

Cooling None