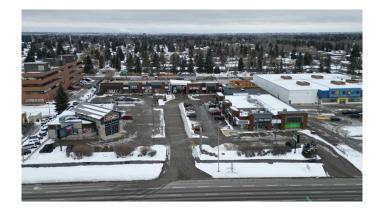

#### \$32

0 Bedroom, 0.00 Bathroom, Commercial on 3.69 Acres

Willow Park, Calgary, Alberta

Prime Anchor Tenant opportunity Grocery, Retail, Medical, Pharmacy, Financial, Professional. etc. available within Century Park Plaza, May 1, 2025. Up to 10,192 sq. ft. of flexible space. Subdivision considered, Key Highlights Include: highly sought after affluent community of Willow Park, Prime exposure high visibility location with signage opportunities along high traffic corridor. Impressive recently renovated Centre offering tall glass storefront, high ceilings, and modern bright open space. Convenient ample parking including upper level parkade. The community, established tenants and high traffic exposure and signage along Macleod Trail and Bonaventure Drive great a strong draw to the Centre. This space is currently tenant-occupied and available by appointment only. Please do not disturb current tenants.