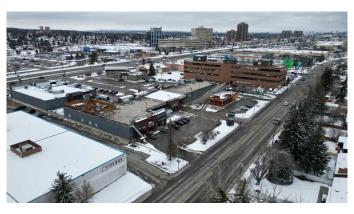

#### \$32

0 Bedroom, 0.00 Bathroom, Commercial on 3.69 Acres

Willow Park, Calgary, Alberta

Prime Anchor Tenant opportunity Grocery, Retail, Medical, Pharmacy, Financial, Professional. etc. available within Century Park Plaza, May 1, 2025. Up to 10,192 sq. ft. of flexible space. Subdivision considered, Key Highlights Include: highly sought after affluent community of Willow Park, Prime exposure high visibility location with signage opportunities along high traffic corridor. Impressive recently renovated Centre offering tall glass storefront, high ceilings, and modern bright open space. Convenient ample parking including upper level parkade. The community, established tenants and high traffic exposure and signage along Macleod Trail and Bonaventure Drive great a strong draw to the Centre. This space is currently tenant-occupied and available by appointment only. Please do not disturb current tenants.