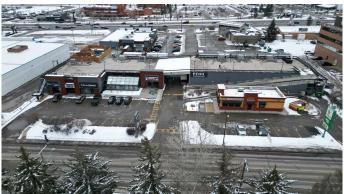

#### \$32

0 Bedroom, 0.00 Bathroom, Commercial on 3.69 Acres

Willow Park, Calgary, Alberta

Prime Anchor Tenant opportunity Grocery, Retail, Medical, Pharmacy, Financial, Professional. etc. available within Century Park Plaza, May 1, 2025. Up to 10,192 sq. ft. of flexible space. Subdivision considered, Key Highlights Include: highly sought after affluent community of Willow Park, Prime exposure high visibility location with signage opportunities along high traffic corridor. Impressive recently renovated Centre offering tall glass storefront, high ceilings, and modern bright open space. Convenient ample parking including upper level parkade. The community, established tenants and high traffic exposure and signage along Macleod Trail and Bonaventure Drive great a strong draw to the Centre. This space is currently tenant-occupied and available by appointment only. Please do not disturb current tenants.