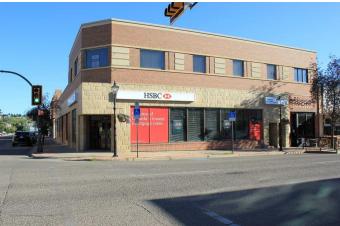

# \$14 - 602 3 Street Se, Medicine Hat

MLS® #A2208493

#### \$14

0 Bedroom, 0.00 Bathroom, Commercial on 0.00 Acres

SE Hill, Medicine Hat, Alberta

Prime location on the corner of 3rd street and 6th Avenue this office/retail space consists of 3190 sq ft on the main floor and 2080 sq ft on the lower level. Main floor consists of open area with 3 offices, safe and storage area. Lower level is developed with kitchen area, storage space and washrooms. Main floor for lease at \$14/sq ft. Lower level for lease at \$4/sq ft. Operating costs are \$4.75/sq ft.