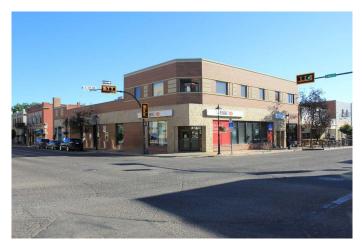

# \$14 - 602 3 Street Se, Medicine Hat

MLS® #A2208493

#### \$14

0 Bedroom, 0.00 Bathroom, Commercial on 0.00 Acres

SE Hill, Medicine Hat, Alberta

Prime location on the corner of 3rd street and 6th Avenue this office/retail space consists of 3190 sq ft on the main floor and 2080 sq ft on the lower level. Main floor consists of open area with 3 offices, safe and storage area. Lower level is developed with kitchen area, storage space and washrooms. Main floor for lease at \$14/sq ft. Lower level for lease at \$4/sq ft. Operating costs are \$4.75/sq ft.