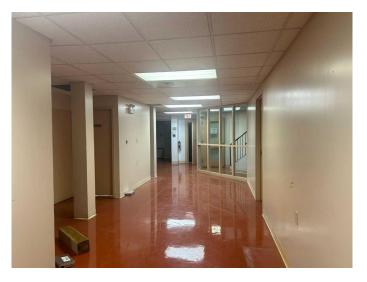

#### \$14

0 Bedroom, 0.00 Bathroom, Commercial on 0.00 Acres

SE Hill, Medicine Hat, Alberta

Prime location on the corner of 3rd street and 6th Avenue this office/retail space consists of 3190 sq ft on the main floor and 2080 sq ft on the lower level. Main floor consists of open area with 3 offices, safe and storage area. Lower level is developed with kitchen area, storage space and washrooms. Main floor for lease at \$14/sq ft. Lower level for lease at \$4/sq ft. Operating costs are \$4.75/sq ft.