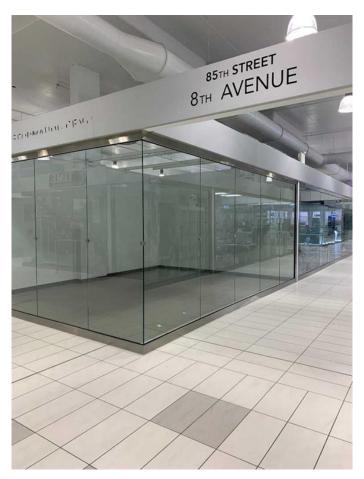

## \$169,900

0 Bedroom, 0.00 Bathroom, Commercial on 0.01 Acres

NONE, Rural Rocky View County, Alberta

Opportunity to own this Double retail unit. The corner unit is located close to the busy central Atrium, escalators, and elevators.

Strategic location just minutes north of Calgary and next to the busy CrossIron Mills Mall. An abundance of underground and convenient surface parking for customers. A growing retail tenant mix in the mall as well as food court and family destination at the popular Sky Castle Entertainment center. This is unit I 18 - located on the corner of 8th Avenue and 85 Street in the mall. Call today for more information on the purchase of this Double Unit